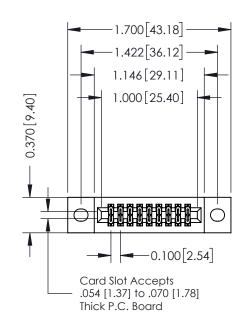

## **Contact Detail**

523-P.C. Tail .025 Sq.(0.64 Sq.) - Tail LG=.400(10.16) .100 [2.54] Contact Spacing x .200 [5.08] Row Spacing

| 342 / 392 Card Edge Connector                                                                                    | ACAD REFERENCE NO. 342 ENG MASTER |         |           |  |
|------------------------------------------------------------------------------------------------------------------|-----------------------------------|---------|-----------|--|
|                                                                                                                  | DRAWN: J.LEE                      | DATE: O | CT. 06/09 |  |
| Part Number: 342-018-523-202                                                                                     | CHECKED:                          | DATE:   |           |  |
| EDAC INC THESE DRAWINGS AND SPECIFICATIONS                                                                       | SCALE: NTS                        | SHEET   | 1 OF 3    |  |
| TORONTO, ONTARIO ARE THE PROPERTY OF EDAC INCAND SHALL NOT BE REPRODUCED, OR COPIED OR USED AS THE BASIS FOR THE | DRAWING NUMBER                    | •       | ISSUE     |  |
| YOUR CONNECTION TO QUALITY & SERVICE WITHOUT WRITTEN PERMISSION.                                                 | 342 Assembly                      |         | 1         |  |