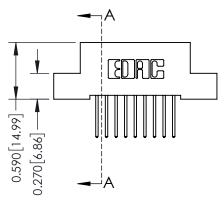

THIS IS A C.A.D. GENERATED DRAWING DO NOT MAKE MANUAL REVISIONS TO MASTER. ISSUE NUMBER

ORIGINAL

1

| 342 / 392 Series Card Edge Connector<br>Contact Bend Detail |                                                                                                      | ACAD REFERENCE NO. 342 ENG MASTER |             |                  |        |
|-------------------------------------------------------------|------------------------------------------------------------------------------------------------------|-----------------------------------|-------------|------------------|--------|
|                                                             |                                                                                                      | DRAWN:                            | J.LEE       | DATE: OCT. 06/09 |        |
|                                                             |                                                                                                      | CHECKED:                          |             | DATE:            |        |
|                                                             | THESE DRAWINGS AND SPECIFICATIONS ARE THE PROPERTY OF EDAC INCAND                                    | SCALE:                            | NTS         | SHEET :          | 2 OF 3 |
| TORONTO, ONTARIO                                            | ARIO SHALL NOT BE REPRODUCED OR COPIED OR USED AS THE BASIS FOR THE MANUFACTURE OR SALE OF APPARATUS | DRAWING                           | NUMBER      |                  | ISSUE  |
| YOUR CONNECTION TO QUALITY & SERVICE                        |                                                                                                      | 3                                 | 42 Assembly |                  | 1      |