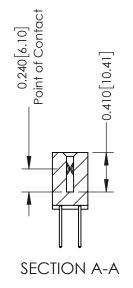

## **Contact Detail**

523-P.C. Tail .025 Sq.(0.64 Sq.) - Tail LG=.400(10.16) .100 [2.54] Contact Spacing x .200 [5.08] Row Spacing

| 342 / 392 Card Edge Connector                                                                                    | ACAD REFERENCE NO. 342 ENG MASTER |         |           |  |
|------------------------------------------------------------------------------------------------------------------|-----------------------------------|---------|-----------|--|
|                                                                                                                  | DRAWN: J.LEE                      | DATE: O | CT. 06/09 |  |
| Part Number: 342-018-523-202                                                                                     | CHECKED:                          | DATE:   |           |  |
| EDAC INC THESE DRAWINGS AND SPECIFICATIONS                                                                       | SCALE: NTS                        | SHEET   | 1 OF 3    |  |
| TORONTO, ONTARIO ARE THE PROPERTY OF EDAC INCAND SHALL NOT BE REPRODUCED, OR COPIED OR USED AS THE BASIS FOR THE | DRAWING NUMBER                    | •       | ISSUE     |  |
| YOUR CONNECTION TO QUALITY & SERVICE WITHOUT WRITTEN PERMISSION.                                                 | 342 Assembly                      |         | 1         |  |

THIS IS A C.A.D. GENERATED DRAWING DO NOT MAKE MANUAL REVISIONS TO MASTER. ISSUE NUMBER

ORIGINAL

1

| 342 / 392 Series Card Edge Connector<br>Contact Bend Detail |                                                                                                      | ACAD REFERENCE NO. 342 ENG MASTER |             |                  |        |
|-------------------------------------------------------------|------------------------------------------------------------------------------------------------------|-----------------------------------|-------------|------------------|--------|
|                                                             |                                                                                                      | DRAWN:                            | J.LEE       | DATE: OCT. 06/09 |        |
|                                                             |                                                                                                      | CHECKED:                          |             | DATE:            |        |
|                                                             | THESE DRAWINGS AND SPECIFICATIONS ARE THE PROPERTY OF EDAC INCAND                                    | SCALE:                            | NTS         | SHEET :          | 2 OF 3 |
| TORONTO, ONTARIO                                            | ARIO SHALL NOT BE REPRODUCED OR COPIED OR USED AS THE BASIS FOR THE MANUFACTURE OR SALE OF APPARATUS | DRAWING                           | NUMBER      |                  | ISSUE  |
| YOUR CONNECTION TO QUALITY & SERVICE                        |                                                                                                      | 3                                 | 42 Assembly |                  | 1      |