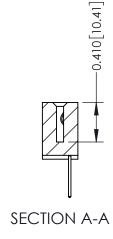

## **Contact Detail**

523-P.C. Tail .025 Sq.(0.64 Sq.) - Tail LG=.400(10.16) .100 [2.54] Contact Spacing x .200 [5.08] Row Spacing