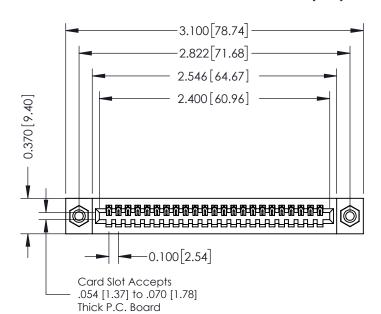

342 ENG MASTER DATE: OCT. 06/09 J.LEE SHEET 1 OF 3 NTS

342 Assembly

THIS IS A C.A.D. GENERATED DRAWING DO NOT MAKE MANUAL REVISIONS TO MASTER. ISSUE NUMBER

ORIGINAL

1

| 342 / 392 Series Card Edge Connector<br>Contact Bend Detail |                                                               | ACAD REFERENCE NO. 342 ENG MASTER |             |                  |        |
|-------------------------------------------------------------|---------------------------------------------------------------|-----------------------------------|-------------|------------------|--------|
|                                                             |                                                               | DRAWN:                            | J.LEE       | DATE: OCT. 06/09 |        |
|                                                             |                                                               | CHECKED:                          |             | DATE:            |        |
| EDAC INC                                                    | OR USED AS THE BASIS FOR THE MANUFACTURE OR SALE OF APPARATUS | SCALE:                            | NTS         | SHEET :          | 2 OF 3 |
| TORONTO, ONTARIO                                            |                                                               | DRAWING                           | NUMBER      |                  | ISSUE  |
| YOUR CONNECTION TO QUALITY & SERVICE                        |                                                               | 3                                 | 42 Assembly |                  | 1      |