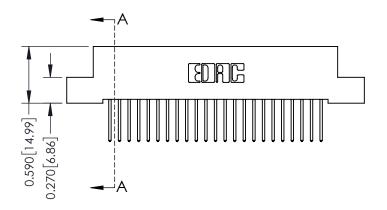

342 ENG MASTER DATE: OCT. 06/09 J.LEE SHEET 1 OF 3 NTS

342 Assembly

THIS IS A C.A.D. GENERATED DRAWING DO NOT MAKE MANUAL REVISIONS TO MASTER. ISSUE NUMBER

ORIGINAL

1

| 342 / 392 Series Card Edge Connector<br>Contact Bend Detail |                                                               | ACAD REFERENCE NO. 342 ENG MASTER |             |                  |        |
|-------------------------------------------------------------|---------------------------------------------------------------|-----------------------------------|-------------|------------------|--------|
|                                                             |                                                               | DRAWN:                            | J.LEE       | DATE: OCT. 06/09 |        |
|                                                             |                                                               | CHECKED:                          |             | DATE:            |        |
| EDAC INC                                                    | OR USED AS THE BASIS FOR THE MANUFACTURE OR SALE OF APPARATUS | SCALE:                            | NTS         | SHEET :          | 2 OF 3 |
| TORONTO, ONTARIO                                            |                                                               | DRAWING                           | NUMBER      |                  | ISSUE  |
| YOUR CONNECTION TO QUALITY & SERVICE                        |                                                               | 3                                 | 42 Assembly |                  | 1      |