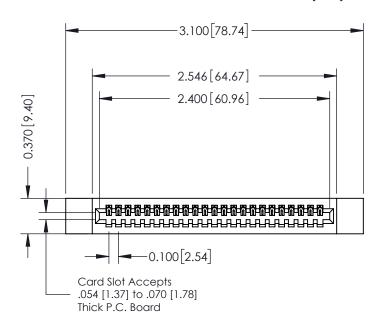

## 0.410[10.41] SECTION A-A

342 ENG MASTER

DATE: OCT. 06/09

342 / 392 Card Edge Connector Part Number: 342-023-524-112

YOUR CONNECTION TO QUALITY & SERVICE

SHEET 1 OF 3 342 Assembly

J.LEE