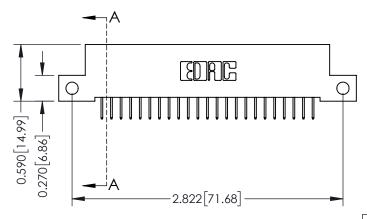

**Mounting Option** 

12-.128 (3.25) Dia. Side Mounting Holes

**Contact Detail** 

524-P.C. Tail .018 Sq.(0.46 Sq.) - Tail LG=.185(4.70) .100 [2.54] Contact Spacing x .200 [5.08] Row Spacing