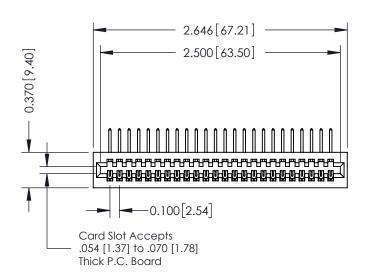

## **See Accompanying Pages for:**

- **Contact Bend Details**
- **Mounting Options**

| 342 / 392 Card Edge Connector |
|-------------------------------|
| Part Number: 342-024-558-101  |

| ACAD REFERENCE NO. 342 ENG MASTER |                  |  |  |  |
|-----------------------------------|------------------|--|--|--|
| DRAWN: J.LEE                      | DATE: OCT. 06/09 |  |  |  |
| CHECKED:                          | DATE:            |  |  |  |
| SCALE: NTS                        | SHEET 1 OF 3     |  |  |  |
| DRAWING NUMBER                    | ISSUE            |  |  |  |