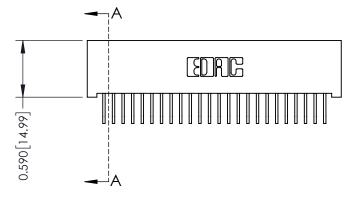

342 Assembly

THIS IS A C.A.D. GENERATED DRAWING DO NOT MAKE MANUAL REVISIONS TO MASTER. ISSUE NUMBER

ORIGINAL

1

| 342 / 392 Series Card Edge Connector<br>Contact Bend Detail |                                                                                                                                   | ACAD REFERENCE NO. 342 ENG MASTER |             |          |          |
|-------------------------------------------------------------|-----------------------------------------------------------------------------------------------------------------------------------|-----------------------------------|-------------|----------|----------|
|                                                             |                                                                                                                                   | DRAWN:                            | J.LEE       | DATE: OC | T. 06/09 |
|                                                             |                                                                                                                                   | CHECKED                           | ):          | DATE:    |          |
| EDAC INC                                                    | ARE THE PROPERTY OF EDAC INC.,AND SHALL NOT BE REPRODUCED,OR COPIED OR USED AS THE BASIS FOR THE MANUFACTURE OR SALE OF APPARATUS | SCALE:                            | NTS         | SHEET :  | 2 OF 3   |
| TORONTO, ONTARIO                                            |                                                                                                                                   | DRAWING                           | NUMBER      |          | ISSUE    |
| YOUR CONNECTION TO QUALITY & SERVICE                        |                                                                                                                                   | 3                                 | 42 Assembly |          | 1        |