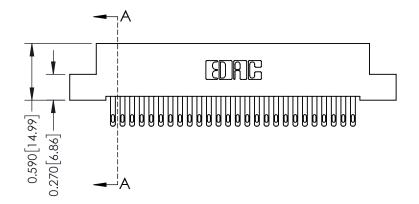

## **Contact Detail**

500-Wire Hole .050x.025(1.27x0.64) - Tail LG=.270(6.86) .100 [2.54] Contact Spacing x .200 [5.08] Row Spacing