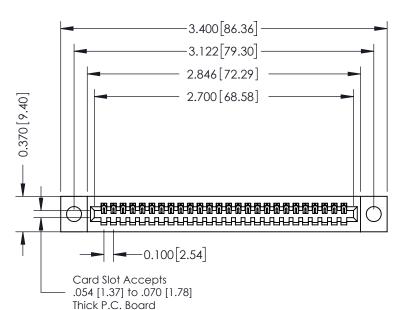

## **See Accompanying Pages for:**

- **Contact Bend Details**
- **Mounting Options**

| 342 / 392 Card Edge Connector |
|-------------------------------|
| Part Number: 342-026-500-104  |

YOUR CONNECTION TO QUALITY & SERVICE