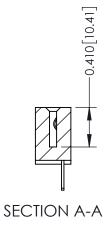

## **Contact Detail**

500-Wire Hole .050x.025(1.27x0.64) - Tail LG=.270(6.86) .100 [2.54] Contact Spacing x .200 [5.08] Row Spacing