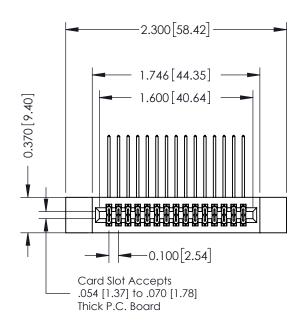

| 342 / 392 Card Edge Connector |  |                                       | ACAD REFERENCE NO. 342 ENG MASTER                                 |              |            |       |        |
|-------------------------------|--|---------------------------------------|-------------------------------------------------------------------|--------------|------------|-------|--------|
| Part Number: 342-030-558-212  |  | DRAWN: J.LEE DATE:                    |                                                                   | DATE: O      | OCT. 06/09 |       |        |
|                               |  | CHECKED:                              |                                                                   | DATE:        |            |       |        |
|                               |  | EDAC INC                              | THESE DRAWINGS AND SPECIFICATIONS ARE THE PROPERTY OF EDAC INCAND | SCALE:       | NTS        | SHEET | 1 OF 3 |
|                               |  | CANADA SHALL NOT BE REPRODUCED, OR CO | SHALL NOT BE REPRODUCED,OR COPIED                                 | DRAWING 1    | NUMBER     | •     | ISSUE  |
|                               |  |                                       | MANUFACTURE OR SALE OF APPARATUS                                  | 342 Assembly |            |       | 1      |