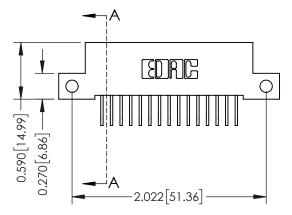

## **See Accompanying Pages for:**

- Contact Bend Details
- Mounting Options

|  |  | 0.240[6.10] Secondary | ECTION A-A |
|--|--|-----------------------|------------|
|  |  |                       |            |

| 342 / 392 Card Edge Connector |  |                                       | ACAD REFERENCE NO. 342 ENG MASTER                                 |              |            |       |        |
|-------------------------------|--|---------------------------------------|-------------------------------------------------------------------|--------------|------------|-------|--------|
| Part Number: 342-030-558-212  |  | DRAWN: J.LEE DATE:                    |                                                                   | DATE: O      | OCT. 06/09 |       |        |
|                               |  | CHECKED:                              |                                                                   | DATE:        |            |       |        |
|                               |  | EDAC INC                              | THESE DRAWINGS AND SPECIFICATIONS ARE THE PROPERTY OF EDAC INCAND | SCALE:       | NTS        | SHEET | 1 OF 3 |
|                               |  | CANADA SHALL NOT BE REPRODUCED, OR CO | SHALL NOT BE REPRODUCED,OR COPIED                                 | DRAWING 1    | NUMBER     | •     | ISSUE  |
|                               |  |                                       | MANUFACTURE OR SALE OF APPARATUS                                  | 342 Assembly |            |       | 1      |