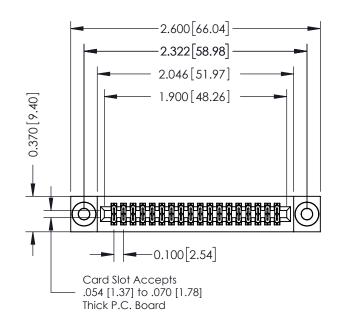

## **See Accompanying Pages for:**

- **Contact Bend Details**
- **Mounting Options**

| 342 / 392 Card Edge Connector |
|-------------------------------|
| Part Number: 342-036-560-203  |

YOUR CONNECTION TO QUALITY & SERVICE

342 ENG MASTER DATE: OCT. 06/09 J.LEE NTS SHEET 1 OF 3

342 Assembly

THIS IS A C.A.D. GENERATED DRAWING DO NOT MAKE MANUAL REVISIONS TO MASTER. ISSUE NUMBER

ORIGINAL

1

| 342 / 392 Series Card Edge Connector<br>Contact Bend Detail |                                                                                                                                     | ACAD REFERENCE NO. 342 ENG MASTER |             |          |          |
|-------------------------------------------------------------|-------------------------------------------------------------------------------------------------------------------------------------|-----------------------------------|-------------|----------|----------|
|                                                             |                                                                                                                                     | DRAWN:                            | J.LEE       | DATE: OC | T. 06/09 |
|                                                             |                                                                                                                                     | CHECKED:                          |             | DATE:    |          |
| EDAC INC                                                    | ARE THE PROPERTY OF EDAC INC.,AND — SHALL NOT BE REPRODUCED,OR COPIED OR USED AS THE BASIS FOR THE MANUFACTURE OR SALE OF APPARATUS | SCALE:                            | NTS         | SHEET :  | 2 OF 3   |
| TORONTO, ONTARIO                                            |                                                                                                                                     | DRAWING                           | NUMBER      |          | ISSUE    |
| YOUR CONNECTION TO QUALITY & SERVICE                        |                                                                                                                                     | 3                                 | 42 Assembly |          | 1        |