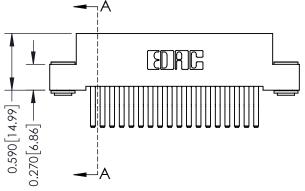

## 0.240 [6.10] Point of Contact 0.410[10.41] **SECTION A-A**

342 ENG MASTER DATE: OCT. 06/09 J.LEE NTS SHEET 1 OF 3

342 Assembly

THIS IS A C.A.D. GENERATED DRAWING DO NOT MAKE MANUAL REVISIONS TO MASTER. ISSUE NUMBER

ORIGINAL

1

| 342 / 392 Series Card Edge Connector<br>Contact Bend Detail |                                                                                                                                     | ACAD REFERENCE NO. 342 ENG MASTER |             |          |          |
|-------------------------------------------------------------|-------------------------------------------------------------------------------------------------------------------------------------|-----------------------------------|-------------|----------|----------|
|                                                             |                                                                                                                                     | DRAWN:                            | J.LEE       | DATE: OC | T. 06/09 |
|                                                             |                                                                                                                                     | CHECKED:                          |             | DATE:    |          |
| EDAC INC                                                    | ARE THE PROPERTY OF EDAC INC.,AND — SHALL NOT BE REPRODUCED,OR COPIED OR USED AS THE BASIS FOR THE MANUFACTURE OR SALE OF APPARATUS | SCALE:                            | NTS         | SHEET :  | 2 OF 3   |
| TORONTO, ONTARIO                                            |                                                                                                                                     | DRAWING                           | NUMBER      |          | ISSUE    |
| YOUR CONNECTION TO QUALITY & SERVICE                        |                                                                                                                                     | 3                                 | 42 Assembly |          | 1        |