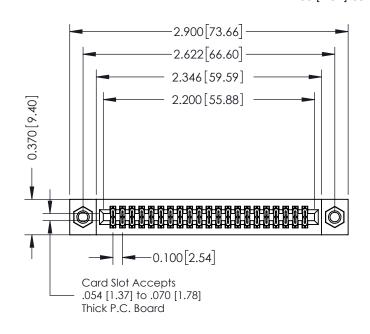

## 342 / 392 Card Edge Connector Part Number: 342-042-542-207

YOUR CONNECTION TO QUALITY & SERVICE

|   | DRAWN: J.LEE   | DATE: O | CT. 06/09 |
|---|----------------|---------|-----------|
|   | CHECKED:       | DATE:   |           |
|   | SCALE: NTS     | SHEET   | 1 OF 3    |
| ) | DRAWING NUMBER |         | ISSUE     |
|   | 342 Assembly   |         | 1         |