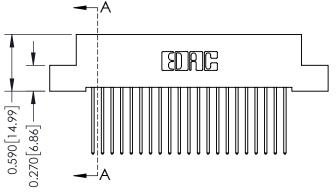

ACAD REFERENCE NO.

**SECTION A-A** 

342 ENG MASTER

\_\_\_0.240[6.10] Point of Contact

**See Accompanying Pages for:** 

- **Contact Bend Details**
- **Mounting Options**

THIS IS A C.A.D. GENERATED DRAWING DO NOT MAKE MANUAL REVISIONS TO MASTER. ISSUE NUMBER