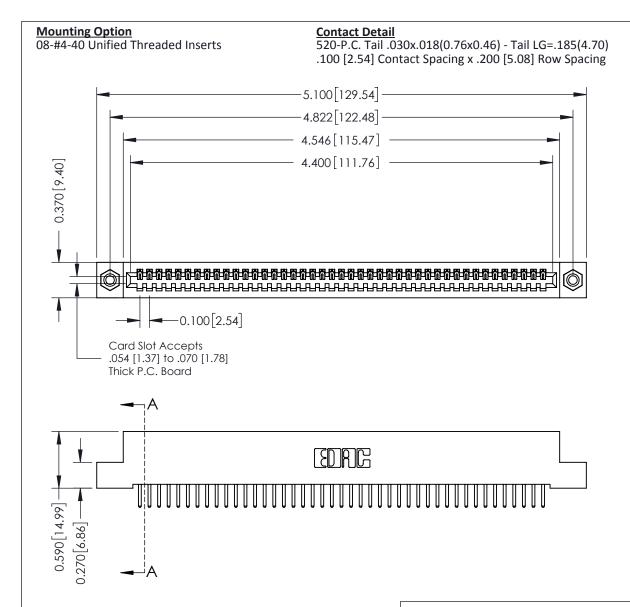

0.410[10.41] SECTION A-A

**See Accompanying Pages for:** 

- **Contact Bend Details**
- **Mounting Options**

| 342 / 392 Card Edge Connector |
|-------------------------------|
| Part Number: 342-043-520-108  |