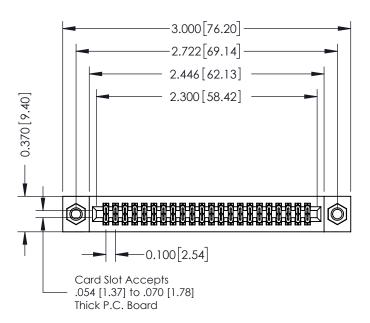

## **See Accompanying Pages for:**

- **Contact Bend Details**
- **Mounting Options**

| 342 / 392 Card Edge Connector |
|-------------------------------|
| Part Number: 342-044-500-207  |

|   | ACAD REFERENCE NO | . 342 ENG MASTER |  |  |  |
|---|-------------------|------------------|--|--|--|
|   | DRAWN: J.LEE      | DATE: OCT. 06/09 |  |  |  |
|   | CHECKED:          | DATE:            |  |  |  |
|   | SCALE: NTS        | SHEET 1 OF 3     |  |  |  |
| ) | DRAWING NUMBER    | ISSUE            |  |  |  |