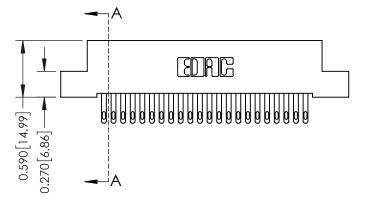

## **Contact Detail**

500-Wire Hole .050x.025(1.27x0.64) - Tail LG=.270(6.86) .100 [2.54] Contact Spacing x .200 [5.08] Row Spacing

## 0.240 [6.10] Point of Contact 0.410[10.41] **SECTION A-A**