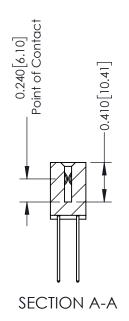

## **Contact Detail**

542-Wire Wrap .025 Sq.(0.64 Sq.) - Tail LG=.655(16.64) .100 [2.54] Contact Spacing x .200 [5.08] Row Spacing

342 Assembly

THIS IS A C.A.D. GENERATED DRAWING DO NOT MAKE MANUAL REVISIONS TO MASTER. ISSUE NUMBER

ORIGINAL

1

| 342 / 392 Series Card Edge Connector<br>Contact Bend Detail |                                   | ACAD REFERENCE NO. 342 ENG MASTER |             |          |          |
|-------------------------------------------------------------|-----------------------------------|-----------------------------------|-------------|----------|----------|
|                                                             |                                   | DRAWN:                            | J.LEE       | DATE: OC | T. 06/09 |
|                                                             |                                   | CHECKED:                          |             | DATE:    |          |
| EDAC INC                                                    | ARE THE PROPERTY OF EDAC INC.,AND | SCALE:                            | NTS         | SHEET :  | 2 OF 3   |
| TORONTO, ONTARIO                                            |                                   | DRAWING                           | NUMBER      |          | ISSUE    |
| YOUR CONNECTION TO QUALITY & SERVICE                        | MANUFACTURE OR SALE OF APPARATUS  | 3                                 | 42 Assembly |          | 1        |