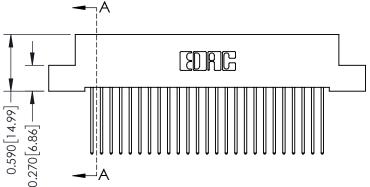

## **Mounting Option**

08-#4-40 Unified Threaded Inserts

342 Assembly

THIS IS A C.A.D. GENERATED DRAWING DO NOT MAKE MANUAL REVISIONS TO MASTER. ISSUE NUMBER

ORIGINAL

1

| 342 / 392 Series Card Edge Connector<br>Contact Bend Detail |                                   | ACAD REFERENCE NO. 342 ENG MASTER |             |          |          |
|-------------------------------------------------------------|-----------------------------------|-----------------------------------|-------------|----------|----------|
|                                                             |                                   | DRAWN:                            | J.LEE       | DATE: OC | T. 06/09 |
|                                                             |                                   | CHECKED:                          |             | DATE:    |          |
| EDAC INC                                                    | ARE THE PROPERTY OF EDAC INC.,AND | SCALE:                            | NTS         | SHEET :  | 2 OF 3   |
| TORONTO, ONTARIO                                            |                                   | DRAWING                           | NUMBER      |          | ISSUE    |
| YOUR CONNECTION TO QUALITY & SERVICE                        | MANUFACTURE OR SALE OF APPARATUS  | 3                                 | 42 Assembly |          | 1        |