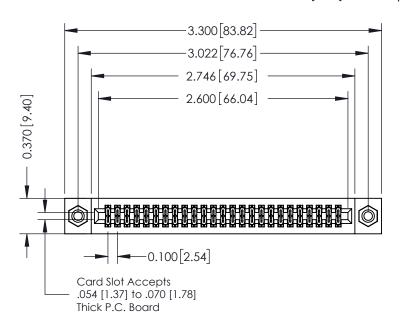

## **See Accompanying Pages for:**

- **Contact Bend Details**
- **Mounting Options**

| 342 / 392 Card Edge Connector |
|-------------------------------|
| Part Number: 342-050-542-208  |

| ACAD REFERENCE NO. 342 ENG MASTER |                  |  |  |  |
|-----------------------------------|------------------|--|--|--|
| DRAWN: J.LEE                      | DATE: OCT. 06/09 |  |  |  |
| CHECKED:                          | DATE:            |  |  |  |
| SCALE: NTS                        | SHEET 1 OF 3     |  |  |  |
| DRAWING NUMBER                    | ISSUE            |  |  |  |