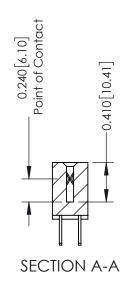

## **Contact Detail**

500-Wire Hole .050x.025(1.27x0.64) - Tail LG=.270(6.86) .100 [2.54] Contact Spacing x .200 [5.08] Row Spacing