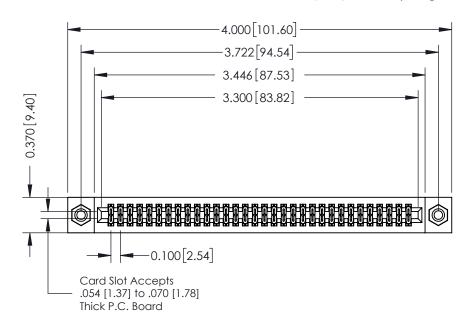

## **See Accompanying Pages for:**

- **Contact Bend Details**
- **Mounting Options**

| 342 / 392 Card Edge Connector |
|-------------------------------|
| Part Number: 342-064-500-208  |

YOUR CONNECTION TO QUALITY & SERVICE

| ACAD REFERENCE NO. 342 ENG MASTER |                  |  |  |
|-----------------------------------|------------------|--|--|
| DRAWN: J.LEE                      | DATE: OCT. 06/09 |  |  |
| CHECKED:                          | DATE:            |  |  |
| SCALE: NTS                        | SHEET 1 OF 3     |  |  |
| DRAWING NUMBER                    | ISSUE            |  |  |