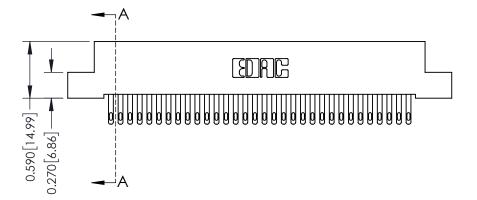

## **Mounting Option**

08-#4-40 Unified Threaded Inserts

342 Assembly

THIS IS A C.A.D. GENERATED DRAWING DO NOT MAKE MANUAL REVISIONS TO MASTER. ISSUE NUMBER

ORIGINAL

1

| 342 / 392 Series Card Edge Connector<br>Contact Bend Detail |                                                                                                                                   | ACAD REFERENCE NO. 342 ENG MASTER |             |          |          |
|-------------------------------------------------------------|-----------------------------------------------------------------------------------------------------------------------------------|-----------------------------------|-------------|----------|----------|
|                                                             |                                                                                                                                   | DRAWN:                            | J.LEE       | DATE: OC | T. 06/09 |
|                                                             |                                                                                                                                   | CHECKED:                          |             | DATE:    |          |
| EDAC INC                                                    | ARE THE PROPERTY OF EDAC INC.,AND SHALL NOT BE REPRODUCED,OR COPIED OR USED AS THE BASIS FOR THE MANUFACTURE OR SALE OF APPARATUS | SCALE:                            | NTS         | SHEET :  | 2 OF 3   |
| TORONTO, ONTARIO                                            |                                                                                                                                   | DRAWING                           | NUMBER      |          | ISSUE    |
| YOUR CONNECTION TO QUALITY & SERVICE                        |                                                                                                                                   | 3                                 | 42 Assembly |          | 1        |