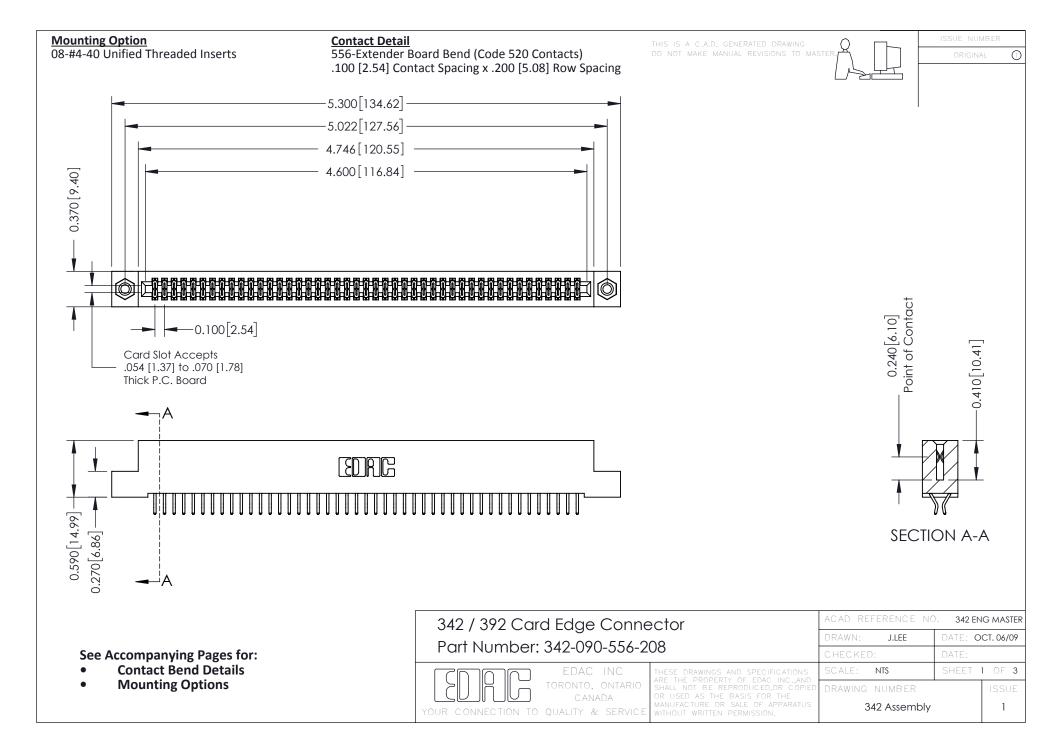

THIS IS A C.A.D. GENERATED DRAWING DO NOT MAKE MANUAL REVISIONS TO MASTER. ISSUE NUMBER

ORIGINAL

1



| 342 / 392 Series Card Edge Connector<br>Contact Bend Detail |                                                                                                                                                                                                  | ACAD REFERENCE NO. 342 ENG MASTER |             |                  |        |
|-------------------------------------------------------------|--------------------------------------------------------------------------------------------------------------------------------------------------------------------------------------------------|-----------------------------------|-------------|------------------|--------|
|