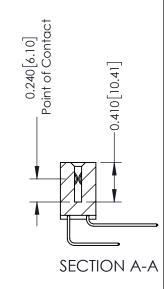

**Mounting Option** 01-No Mounting Lugs **Contact Detail** 

558-90 Degree Bend (Code 541 Contacts) .100 [2.54] Contact Spacing x .200 [5.08] Row Spacing

342 Assembly

THIS IS A C.A.D. GENERATED DRAWING DO NOT MAKE MANUAL REVISIONS TO MASTER. ISSUE NUMBER

ORIGINAL

1

| 342 / 392 Series Card Edge           | ACAD REFERENCE NO. 342 ENG MASTER                                                                                                                                                               |         |             |                  |        |  |
|--------------------------------------|-------------------------------------------------------------------------------------------------------------------------------------------------------------------------------------------------|---------|-------------|------------------|--------|--|
| Contact Bend Detail                  |                                                                                                                                                                                                 |         | J.LEE       | DATE: OCT. 06/09 |        |  |
| Comaci bena Deraii                   | bena Deraii                                                                                                                                                                                     |         | CHECKED:    |                  | DATE:  |  |
| EDAC INC                             | THESE DRAWINGS AND SPECIFICATIONS ARE THE PROPERTY OF EDAC INC.,AND SHALL NOT BE REPRODUCED,OR COPIED OR USED AS THE BASIS FOR THE MANUFACTURE OR SALE OF APPARATUS WITHOUT WRITTEN PERMISSION. | SCALE:  | NTS         | SHEET :          | 2 OF 3 |  |
| TORONTO, ONTARIO                     |                                                                                                                                                                                                 | DRAWING | NUMBER      |                  | ISSUE  |  |
| YOUR CONNECTION TO QUALITY & SERVICE |                                                                                                                                                                                                 | 3       | 42 Assembly |                  | 1      |  |