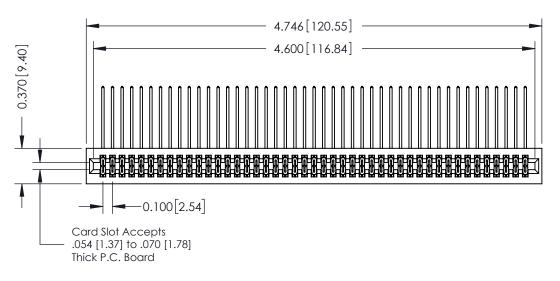

## **See Accompanying Pages for:**

- **Contact Bend Details**
- **Mounting Options**

342 / 392 Card Edge Connector Part Number: 342-090-558-201

|   | ACAD REFERENCE NO | . 342 ENG MASTER |  |  |
|---|-------------------|------------------|--|--|
|   | DRAWN: J.LEE      | DATE: OCT. 06/09 |  |  |
|   | CHECKED:          | DATE:            |  |  |
|   | SCALE: NTS        | SHEET 1 OF 3     |  |  |
| ) | DRAWING NUMBER    | ISSUE            |  |  |

342 Assembly

THIS IS A C.A.D. GENERATED DRAWING DO NOT MAKE MANUAL REVISIONS TO MASTER. ISSUE NUMBER

ORIGINAL

1

| 342 / 392 Series Card Edge           | ACAD REFERENCE NO. 342 ENG MASTER                                                                                                                                                               |         |             |                  |        |  |
|--------------------------------------|-------------------------------------------------------------------------------------------------------------------------------------------------------------------------------------------------|---------|-------------|------------------|--------|--|
| Contact Bend Detail                  |                                                                                                                                                                                                 |         | J.LEE       | DATE: OCT. 06/09 |        |  |
| Comaci bena Deraii                   | bena Deraii                                                                                                                                                                                     |         | CHECKED:    |                  | DATE:  |  |
| EDAC INC                             | THESE DRAWINGS AND SPECIFICATIONS ARE THE PROPERTY OF EDAC INC.,AND SHALL NOT BE REPRODUCED,OR COPIED OR USED AS THE BASIS FOR THE MANUFACTURE OR SALE OF APPARATUS WITHOUT WRITTEN PERMISSION. | SCALE:  | NTS         | SHEET :          | 2 OF 3 |  |
| TORONTO, ONTARIO                     |                                                                                                                                                                                                 | DRAWING | NUMBER      |                  | ISSUE  |  |
| YOUR CONNECTION TO QUALITY & SERVICE |                                                                                                                                                                                                 | 3       | 42 Assembly |                  | 1      |  |