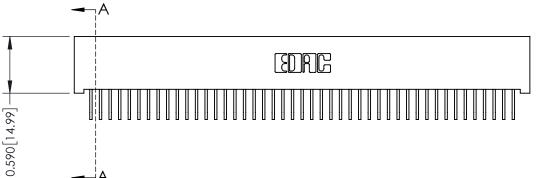

## **See Accompanying Pages for:**

- **Contact Bend Details**
- **Mounting Options**

342 / 392 Card Edge Connector Part Number: 342-090-558-201

|   | ACAD REFERENCE NO | . 342 ENG MASTER |  |  |
|---|-------------------|------------------|--|--|
|   | DRAWN: J.LEE      | DATE: OCT. 06/09 |  |  |
|   | CHECKED:          | DATE:            |  |  |
|   | SCALE: NTS        | SHEET 1 OF 3     |  |  |
| ) | DRAWING NUMBER    | ISSUE            |  |  |

342 Assembly

THIS IS A C.A.D. GENERATED DRAWING DO NOT MAKE MANUAL REVISIONS TO MASTER. ISSUE NUMBER

ORIGINAL

1

| 342 / 392 Series Card Edge           | ACAD REFERENCE NO. 342 ENG MASTER                                                                                                                                                               |         |             |                  |        |  |
|--------------------------------------|-------------------------------------------------------------------------------------------------------------------------------------------------------------------------------------------------|---------|-------------|------------------|--------|--|
| Contact Bend Detail                  |                                                                                                                                                                                                 |         | J.LEE       | DATE: OCT. 06/09 |        |  |
| Comaci bena Deraii                   | bena Deraii                                                                                                                                                                                     |         | CHECKED:    |                  | DATE:  |  |
| EDAC INC                             | THESE DRAWINGS AND SPECIFICATIONS ARE THE PROPERTY OF EDAC INC.,AND SHALL NOT BE REPRODUCED,OR COPIED OR USED AS THE BASIS FOR THE MANUFACTURE OR SALE OF APPARATUS WITHOUT WRITTEN PERMISSION. | SCALE:  | NTS         | SHEET :          | 2 OF 3 |  |
| TORONTO, ONTARIO                     |                                                                                                                                                                                                 | DRAWING | NUMBER      |                  | ISSUE  |  |
| YOUR CONNECTION TO QUALITY & SERVICE |                                                                                                                                                                                                 | 3       | 42 Assembly |                  | 1      |  |