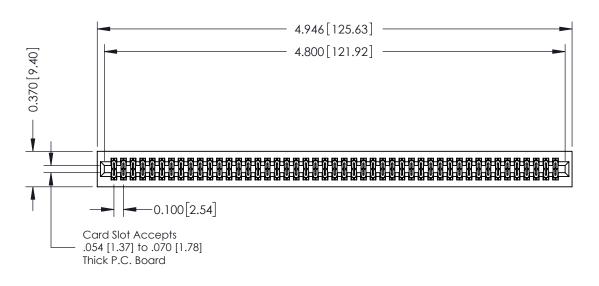

## **See Accompanying Pages for:**

- **Contact Bend Details**
- **Mounting Options**

342 / 392 Card Edge Connector Part Number: 342-094-542-201

YOUR CONNECTION TO QUALITY & SERVICE

342 ENG MASTER J.LEE DATE: OCT. 06/09 SHEET 1 OF 3

342 Assembly

THIS IS A C.A.D. GENERATED DRAWING DO NOT MAKE MANUAL REVISIONS TO MASTER. ISSUE NUMBER

ORIGINAL

1

| 342 / 392 Series Card Edge Connector<br>Contact Bend Detail |                                                                                                                                                                                                  | ACAD REFERENCE NO. 342 ENG MASTER |             |                  |        |
|-------------------------------------------------------------|--------------------------------------------------------------------------------------------------------------------------------------------------------------------------------------------------|-----------------------------------|-------------|------------------|--------|
|                                                             |                                                                                                                                                                                                  | DRAWN:                            | J.LEE       | DATE: OCT. 06/09 |        |
|                                                             |                                                                                                                                                                                                  | CHECKED:                          |             | DATE:            |        |
| TORONTO, ONTARIO                                            | THESE DRAWINGS AND SPECIFICATIONS ARE THE PROPERTY OF EDAC INC. AND SHALL NOT BE REPRODUCED, OR COPIED OR USED AS THE BASIS FOR THE MANUFACTURE OR SALE OF APPARATUS WITHOUT WRITTEN PERMISSION. | SCALE:                            | NTS         | SHEET :          | 2 OF 3 |
|                                                             |                                                                                                                                                                                                  | DRAWING                           | NUMBER      |                  | ISSUE  |
| YOUR CONNECTION TO QUALITY & SERVICE                        |                                                                                                                                                                                                  | 3                                 | 42 Assembly |                  | 1      |