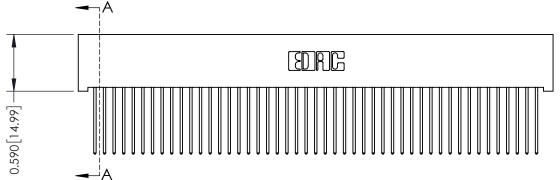

342 Assembly

THIS IS A C.A.D. GENERATED DRAWING DO NOT MAKE MANUAL REVISIONS TO MASTER. ISSUE NUMBER

ORIGINAL

1

| 342 / 392 Series Card Edge Connector<br>Contact Bend Detail |                                                                                                                                                                                                  | ACAD REFERENCE NO. 342 ENG MASTER |             |                  |        |
|-------------------------------------------------------------|--------------------------------------------------------------------------------------------------------------------------------------------------------------------------------------------------|-----------------------------------|-------------|------------------|--------|
|                                                             |                                                                                                                                                                                                  | DRAWN:                            | J.LEE       | DATE: OCT. 06/09 |        |
|                                                             |                                                                                                                                                                                                  | CHECKED:                          |             | DATE:            |        |
| TORONTO, ONTARIO                                            | THESE DRAWINGS AND SPECIFICATIONS ARE THE PROPERTY OF EDAC INC. AND SHALL NOT BE REPRODUCED, OR COPIED OR USED AS THE BASIS FOR THE MANUFACTURE OR SALE OF APPARATUS WITHOUT WRITTEN PERMISSION. | SCALE:                            | NTS         | SHEET :          | 2 OF 3 |
|                                                             |                                                                                                                                                                                                  | DRAWING                           | NUMBER      |                  | ISSUE  |
| YOUR CONNECTION TO QUALITY & SERVICE                        |                                                                                                                                                                                                  | 3                                 | 42 Assembly |                  | 1      |