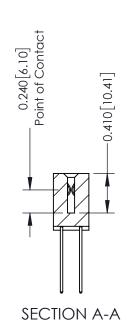

**Mounting Option** 01-No Mounting Lugs **Contact Detail** 

542-Wire Wrap .025 Sq.(0.64 Sq.) - Tail LG=.655(16.64) .100 [2.54] Contact Spacing x .200 [5.08] Row Spacing

342 Assembly

THIS IS A C.A.D. GENERATED DRAWING DO NOT MAKE MANUAL REVISIONS TO MASTER. ISSUE NUMBER

ORIGINAL

1

| 342 / 392 Series Card Edge Connector<br>Contact Bend Detail |                                                                                                                                                                                                  | ACAD REFERENCE NO. 342 ENG MASTER |             |                  |        |
|-------------------------------------------------------------|--------------------------------------------------------------------------------------------------------------------------------------------------------------------------------------------------|-----------------------------------|-------------|------------------|--------|
|                                                             |                                                                                                                                                                                                  | DRAWN:                            | J.LEE       | DATE: OCT. 06/09 |        |
|                                                             |                                                                                                                                                                                                  | CHECKED:                          |             | DATE:            |        |
| TORONTO, ONTARIO                                            | THESE DRAWINGS AND SPECIFICATIONS ARE THE PROPERTY OF EDAC INC. AND SHALL NOT BE REPRODUCED, OR COPIED OR USED AS THE BASIS FOR THE MANUFACTURE OR SALE OF APPARATUS WITHOUT WRITTEN PERMISSION. | SCALE:                            | NTS         | SHEET :          | 2 OF 3 |
|                                                             |                                                                                                                                                                                                  | DRAWING                           | NUMBER      |                  | ISSUE  |
| YOUR CONNECTION TO QUALITY & SERVICE                        |                                                                                                                                                                                                  | 3                                 | 42 Assembly |                  | 1      |