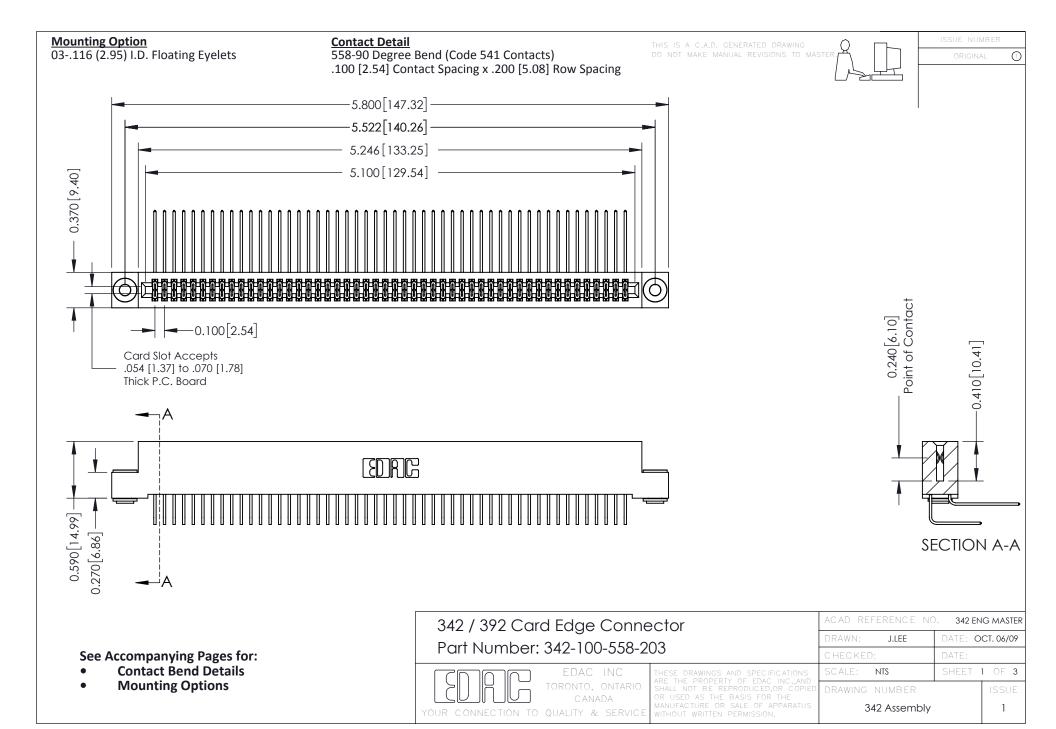

THIS IS A C.A.D. GENERATED DRAWING DO NOT MAKE MANUAL REVISIONS TO MASTER. ISSUE NUMBER

ORIGINAL

1



| 342 / 392 Series Card Edge Connector<br>Contact Bend Detail |                                                                                                                                                                                                  | ACAD REFERENCE NO. 342 ENG MASTER |             |                  |        |
|-------------------------------------------------------------|--------------------------------------------------------------------------------------------------------------------------------------------------------------------------------------------------|-----------------------------------|-------------|------------------|--------|
|