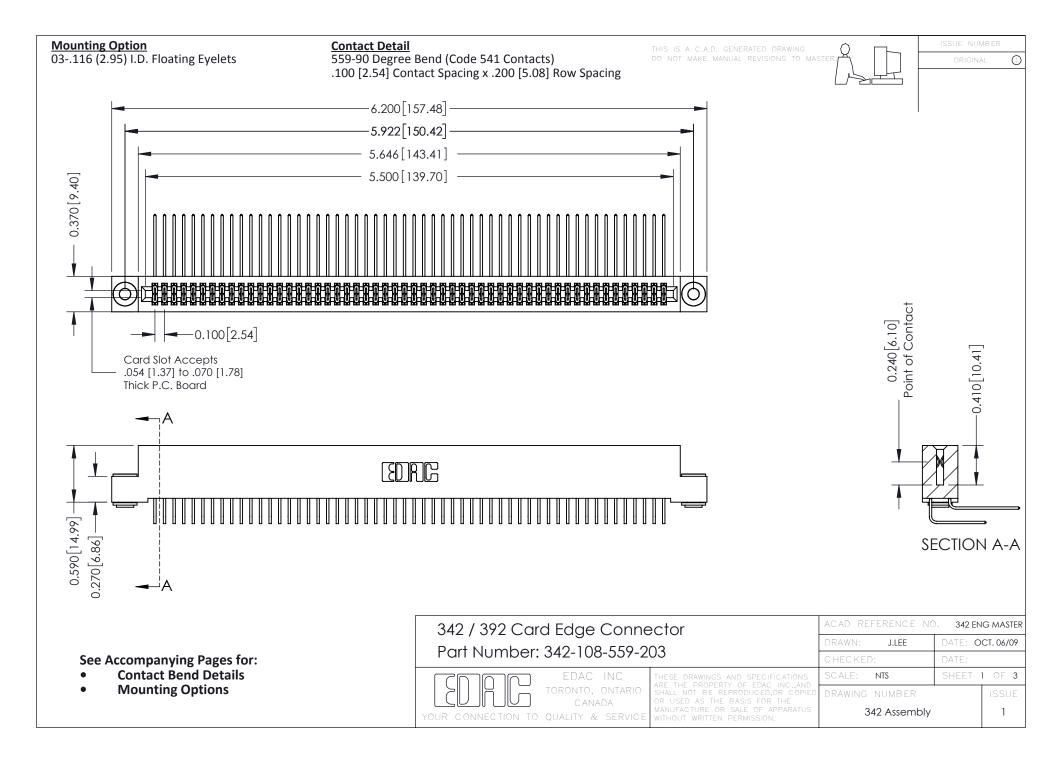

THIS IS A C.A.D. GENERATED DRAWING DO NOT MAKE MANUAL REVISIONS TO MASTER. ISSUE NUMBER

ORIGINAL

1



| 342 / 392 Series Card Edge Connector<br>Contact Bend Detail |                                                                                                                                                                                                  | ACAD REFERENCE NO. 342 ENG MASTER |             |                  |        |
|-------------------------------------------------------------|--------------------------------------------------------------------------------------------------------------------------------------------------------------------------------------------------|-----------------------------------|-------------|------------------|--------|
|