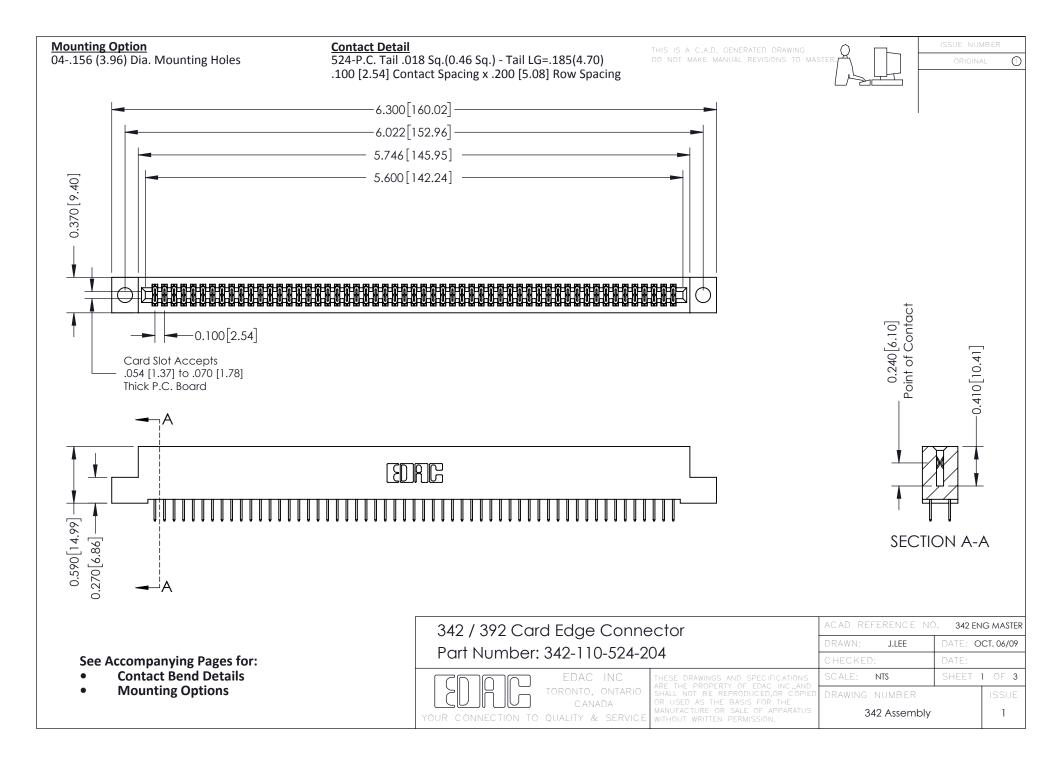

THIS IS A C.A.D. GENERATED DRAWING DO NOT MAKE MANUAL REVISIONS TO MASTER. ISSUE NUMBER

ORIGINAL

1



| 342 / 392 Series Card Edge Connector<br>Contact Bend Detail |                                                                                                                                                                                                  | ACAD REFERENCE NO. 342 ENG MASTER |             |                  |        |
|-------------------------------------------------------------|--------------------------------------------------------------------------------------------------------------------------------------------------------------------------------------------------|-----------------------------------|-------------|------------------|--------|
|