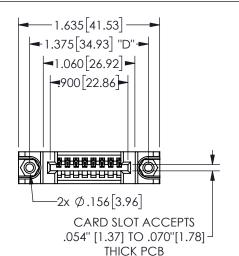

## 345/395 SERIES CARD EDGE CONNECTOR PART NUMBER: 345-008-520-488

YOUR CONNECTION TO QUALITY & SERVICE

**EDAC INC** TORONTO, ONTARIO CANADA

SHALL NOT BE REPRODUCED, OR COPIED OR USED AS THE BASIS FOR THE MANUFACTURE OR SALE OF APPARATUS WITHOUT WRITTEN PERMISSION.

THESE DRAWINGS AND SPECIFICATIONS ARE THE PROPERTY OF EDAC INC.,AND

| 02011011717         |                  |
|---------------------|------------------|
| ACAD REFERENCE NO.  | 345-ENG-MASTER   |
| DRAWN: R.STA.MONICA | DATE:MAY.16/2017 |
| CHECKED:            | DATE:            |
| SCALE: NTS          | SHEET 1 OF 2     |
| DRAWING NUMBER      | ISSUE            |
| 345-ENG-MASTER      | 1                |
|                     | 1 1              |