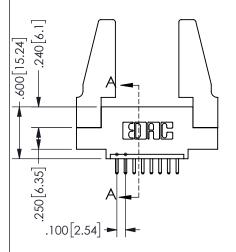

## 345/395 SERIES CARD EDGE CONNECTOR PART NUMBER: 345-008-520-488

YOUR CONNECTION TO QUALITY & SERVICE

**EDAC INC** TORONTO, ONTARIO CANADA

SHALL NOT BE REPRODUCED, OR COPIED OR USED AS THE BASIS FOR THE MANUFACTURE OR SALE OF APPARATUS WITHOUT WRITTEN PERMISSION.

THESE DRAWINGS AND SPECIFICATIONS ARE THE PROPERTY OF EDAC INC.,AND

| 02011011717         |                  |
|---------------------|------------------|
| ACAD REFERENCE NO.  | 345-ENG-MASTER   |
| DRAWN: R.STA.MONICA | DATE:MAY.16/2017 |
| CHECKED:            | DATE:            |
| SCALE: NTS          | SHEET 1 OF 2     |
| DRAWING NUMBER      | ISSUE            |
| 345-ENG-MASTER      | 1                |
|                     | 1 1              |