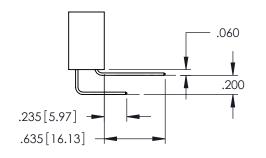

Contact Dimensions: 559-90 Degree Bend (Code 541 Contacts) See Sheet 2 for Contact Code 555, 556, 558, 559, 560 Dimensions

THIS IS A C.A.D. GENERATED DRAWING DO NOT MAKE MANUAL REVISIONS TO MASTER

ISSUE NUMBER

**Contact Code 558** 

Contact Code 559

**Contact Code 560** 

- INSULATOR MATERIAL: THERMOPLASTIC POLYESTER, UL 94V-0 DAP MATERIAL AVAILABLE UPON REQUEST

CONTACT MATERIAL; COPPER ALLOY CONTACT PLATING: GOLD ON THE MATING AREA, TIN PLATING ON THE CONTACT TAILS, NICKEL UNDERPLATE