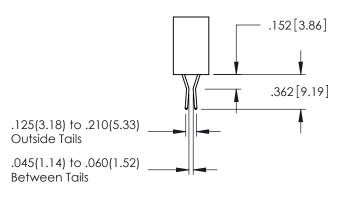

**Contact Code 558** 

Contact Code 559

**Contact Code 560** 

- INSULATOR MATERIAL: THERMOPLASTIC POLYESTER, UL 94V-0 DAP MATERIAL AVAILABLE UPON REQUEST

CONTACT MATERIAL; COPPER ALLOY CONTACT PLATING: GOLD ON THE MATING AREA, TIN PLATING ON THE CONTACT TAILS, NICKEL UNDERPLATE

345/395 SERIES CARD EDGE CONNECTOR CONTACT CODE 555,556,558,559,560 DIMENSIONS

YOUR CONNECTION TO QUALITY & SERVICE

|   | NOND REFERENCE NO   | 545-LINO-MASTER          |
|---|---------------------|--------------------------|
|   | DRAWN: R.STA.MONICA | DATE: <b>MAY.16/2017</b> |
|   | CHECKED:            | DATE:                    |
|   | SCALE: 1:1          | SHEET 2 OF 2             |
| D | DRAWING NUMBER      | ISSUE                    |
|   | 345-ENG-MASTER      | 1                        |