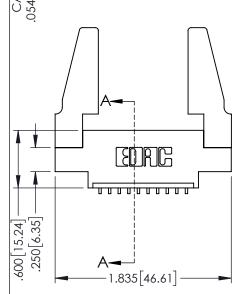

160 [4.06] POINT OF CONTACT

SECTION A-A

.330[8.38] CARD SLOT

ORIGINAL

1

• INSULATOR MATERIAL: THERMOPLASTIC PBT BLACK, UL 94V-0

CONTACT MATERIAL; COPPER TIN ALLOY
 CONTACT PLATING: GOLD ON THE MATING AREA, TIN PLATING ON THE CONTACT TAILS, NICKEL UNDERPLATE