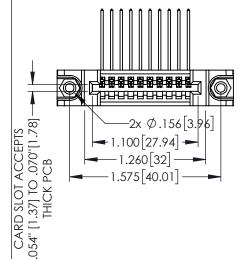

| 345/395 SERIES CARD EDGE CONNECTOR | ₹ |
|------------------------------------|---|
| PART NUMBER: 345-010-559-688       |   |

TORONTO, ONTARIO CANADA

YOUR CONNECTION TO QUALITY & SERVICE V

|                                                                                                                              | CHEC  |
|------------------------------------------------------------------------------------------------------------------------------|-------|
| THESE DRAWINGS AND SPECIFICATIONS ARE THE PROPERTY OF EDAC INC.,AND                                                          | SCALE |
| SHALL NOT BE REPRODUCED, OR COPIED OR USED AS THE BASIS FOR THE MANUFACTURE OR SALE OF APPARATUS WITHOUT WRITTEN PERMISSION. |       |

160 [4.06] POINT OF CONTACT

SECTION A-A

.330[8.38] CARD SLOT

ORIGINAL

1

• INSULATOR MATERIAL: THERMOPLASTIC PBT BLACK, UL 94V-0

CONTACT MATERIAL; COPPER TIN ALLOY
 CONTACT PLATING: GOLD ON THE MATING AREA, TIN PLATING ON THE CONTACT TAILS, NICKEL UNDERPLATE