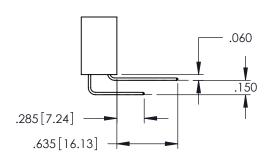

Contact Dimensions: 559-90 Degree Bend (Code 541 Contacts) See Sheet 2 for Contact Code 555, 556, 558, 559, 560 Dimensions

THIS IS A C.A.D. GENERATED DRAWING DO NOT MAKE MANUAL REVISIONS TO MASTER

ISSUE NUMBER

160 [4.06] POINT OF CONTACT

SECTION A-A

.330[8.38] CARD SLOT

ORIGINAL

1

• INSULATOR MATERIAL: THERMOPLASTIC PBT BLACK, UL 94V-0

CONTACT MATERIAL; COPPER TIN ALLOY
 CONTACT PLATING: GOLD ON THE MATING AREA, TIN PLATING ON THE CONTACT TAILS, NICKEL UNDERPLATE