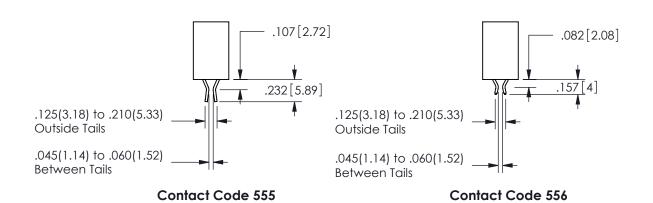

THIS IS A C.A.D. GENERATED DRAWING DO NOT MAKE MANUAL REVISIONS TO MASTER.

ISSUE NUMBER

ORIGINAL

1

**Contact Dimensions:** 523-P.C. Tail .025 Sq.(0.64 Sq.) - Tail LG=.390(9.91) .100 (2.54) Contact Spacing x .200 (5.08) Row Spacing

SECTION A A

ORIGINAL 1

ISSUE NUMBER

**Contact Code 558** 

Contact Code 559

**Contact Code 560** 

INSULATOR MATERIAL: THERMOPLASTIC POLYESTER, UL 94V-0

DAP MATERIAL AVAILABLE UPON REQUEST

## 345/395 SERIES CARD EDGE CONNECTOR CONTACT CODE 555,556,558,559,560 DIMENSIONS

YOUR CONNECTION TO QUALITY & SERVICE

**EDAC INC** TORONTO, ONTARIO CANADA

THESE DRAWINGS AND SPECIFICATIONS ARE THE PROPERTY OF EDAC INC.,AND SHALL NOT BE REPRODUCED, OR COPIED OR USED AS THE BASIS FOR THE MANUFACTURE OR SALE OF APPARATUS WITHOUT WRITTEN PERMISSION.