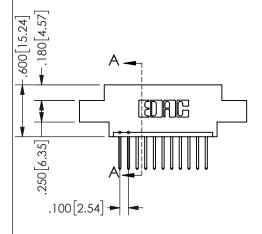

.160 4.06 .330[8.38] POINT OF CARD SLOT CONTACT .370 9.4

| 3LCTION A-A         |                |                  |       |
|---------------------|----------------|------------------|-------|
| ACAD REFERENCE NO.  |                | 345-ENG-MASTER   |       |
| DRAWN: R.STA.MONICA |                | DATE:MAY.16/2017 |       |
| CHECKED:            |                | DATE:            |       |
| SCALE:              | NTS            | SHEET            | OF 2  |
| DRAWING NUMBER      |                |                  | ISSUE |
| 3                   | 345-ENG-MASTER |                  | 1     |