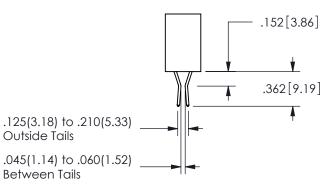

SECTION A A

ORIGINAL 1

ISSUE NUMBER

**Contact Code 558** 

Contact Code 559

**Contact Code 560** 

INSULATOR MATERIAL: THERMOPLASTIC POLYESTER, UL 94V-0

DAP MATERIAL AVAILABLE UPON REQUEST

CONTACT MATERIAL; COPPER ALLOY

CONTACT PLATING: GOLD ON THE MATING AREA, TIN PLATING ON THE CONTACT TAILS, NICKEL UNDERPLATE