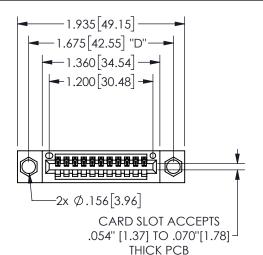

## 345/395 SERIES CARD EDGE CONNECTOR PART NUMBER: 345-011-523-604

YOUR CONNECTION TO QUALITY & SERVICE

**EDAC INC** TORONTO, ONTARIO CANADA

THESE DRAWINGS AND SPECIFICATIONS ARE THE PROPERTY OF EDAC INC.,AND SHALL NOT BE REPRODUCED, OR COPIED OR USED AS THE BASIS FOR THE MANUFACTURE OR SALE OF APPARATUS WITHOUT WRITTEN PERMISSION.

| 3LCTION A-A         |                |                  |       |
|---------------------|----------------|------------------|-------|
| ACAD REFERENCE NO.  |                | 345-ENG-MASTER   |       |
| DRAWN: R.STA.MONICA |                | DATE:MAY.16/2017 |       |
| CHECKED:            |                | DATE:            |       |
| SCALE:              | NTS            | SHEET            | OF 2  |
| DRAWING NUMBER      |                |                  | ISSUE |
| 3                   | 345-ENG-MASTER |                  | 1     |