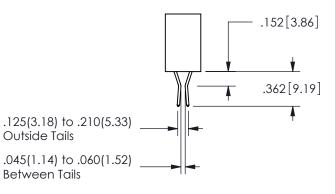

THIS IS A C.A.D. GENERATED DRAWING DO NOT MAKE MANUAL REVISIONS TO MASTER.

ISSUE NUMBER

ORIGINAL

1

<u>Contact Dimensions:</u> 544-Wire Wrap .050x.025(1.27x0.64) - Tail LG=.750(19.05)

.100 (2.54) Contact Spacing x .200 (5.08) Row Spacing