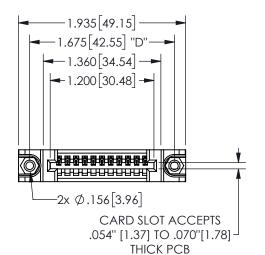

345/395 SERIES CARD EDGE CONNECTOR PART NUMBER: 345-011-544-488

YOUR CONNECTION TO QUALITY & SERVICE

**EDAC INC** TORONTO, ONTARIO CANADA

THESE DRAWINGS AND SPECIFICATIONS ARE THE PROPERTY OF EDAC INC.,AND SHALL NOT BE REPRODUCED, OR COPIED OR USED AS THE BASIS FOR THE MANUFACTURE OR SALE OF APPARATUS WITHOUT WRITTEN PERMISSION.

| .330[8.38]<br>CARD SLOT | .160[4.06]<br>POINT OF CONTACT |
|-------------------------|--------------------------------|
| .370[9.4]               |                                |
|                         |                                |