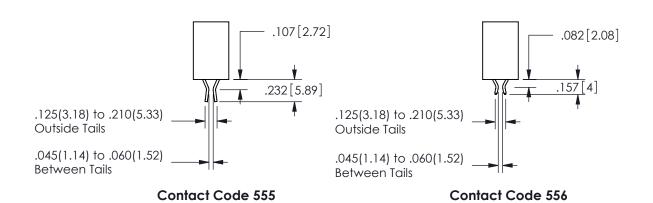

SECTION A-A

ORIGINAL 1

ISSUE NUMBER

**Contact Code 558** 

Contact Code 559

Contact Code 560

INSULATOR MATERIAL: THERMOPLASTIC POLYESTER, UL 94V-0

DAP MATERIAL AVAILABLE UPON REQUEST

## 345/395 SERIES CARD EDGE CONNECTOR CONTACT CODE 555,556,558,559,560 DIMENSIONS

YOUR CONNECTION TO QUALITY & SERVICE

**EDAC INC** TORONTO, ONTARIO CANADA

THESE DRAWINGS AND SPECIFICATIONS ARE THE PROPERTY OF EDAC INC.,AND SHALL NOT BE REPRODUCED, OR COPIED OR USED AS THE BASIS FOR THE MANUFACTURE OR SALE OF APPARATUS WITHOUT WRITTEN PERMISSION.