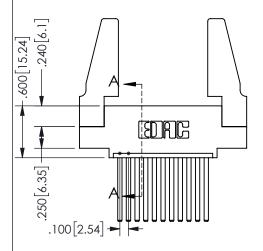

345/395 SERIES CARD EDGE CONNECTOR PART NUMBER: 345-011-544-488

YOUR CONNECTION TO QUALITY & SERVICE

**EDAC INC** TORONTO, ONTARIO CANADA

THESE DRAWINGS AND SPECIFICATIONS ARE THE PROPERTY OF EDAC INC.,AND SHALL NOT BE REPRODUCED, OR COPIED OR USED AS THE BASIS FOR THE MANUFACTURE OR SALE OF APPARATUS WITHOUT WRITTEN PERMISSION.