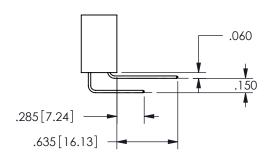

SECTION A-A

ORIGINAL 1

ISSUE NUMBER

**Contact Code 558** 

Contact Code 559

Contact Code 560

INSULATOR MATERIAL: THERMOPLASTIC POLYESTER, UL 94V-0

DAP MATERIAL AVAILABLE UPON REQUEST

## 345/395 SERIES CARD EDGE CONNECTOR CONTACT CODE 555,556,558,559,560 DIMENSIONS

YOUR CONNECTION TO QUALITY & SERVICE

**EDAC INC** TORONTO, ONTARIO CANADA

THESE DRAWINGS AND SPECIFICATIONS ARE THE PROPERTY OF EDAC INC.,AND SHALL NOT BE REPRODUCED, OR COPIED OR USED AS THE BASIS FOR THE MANUFACTURE OR SALE OF APPARATUS WITHOUT WRITTEN PERMISSION.