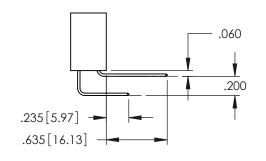

Contact Dimensions:
560-Extender Board Bend (Code 523 Contacts)
See Sheet 2 for Contact Code 555, 556, 558, 559, 560 Dimensions

ACAD REFERENCE NO. 345-ENG-MASTER

1

- INSULATOR MATERIAL: THERMOPLASTIC PBT BLACK, UL 94V-0
- CONTACT MATERIAL; COPPER TIN ALLOY CONTACT PLATING: GOLD ON THE MATING AREA, TIN PLATING ON THE CONTACT TAILS, NICKEL UNDERPLATE