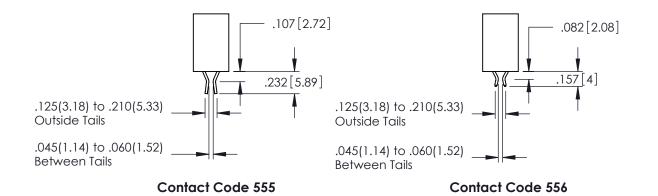

Contact Dimensions:
560-Extender Board Bend (Code 523 Contacts)
See Sheet 2 for Contact Code 555, 556, 558, 559, 560 Dimensions

ACAD REFERENCE NO. 345-ENG-MASTER

1

- INSULATOR MATERIAL: THERMOPLASTIC PBT BLACK, UL 94V-0
- CONTACT MATERIAL; COPPER TIN ALLOY CONTACT PLATING: GOLD ON THE MATING AREA, TIN PLATING ON THE CONTACT TAILS, NICKEL UNDERPLATE

345/395 SERIES CARD EDGE CONNECTOR CONTACT CODE 555,556,558,559,560 DIMENSIONS

YOUR CONNECTION TO QUALITY & SERVICE

ACAD REFERENCE NO. 345-ENG-MASTER DATE:MAY.16/2017 DRAWN: R.STA.MONICA 1:1 SHEET 2 OF 2