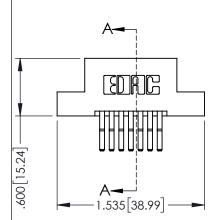

| PART NUMBER: 345-014-560-202 |                             |                                                                   | DRAWN: R       | STA.MONICA | DATE:MA | Y.16/2017 |
|------------------------------|-----------------------------|-------------------------------------------------------------------|----------------|------------|---------|-----------|
|                              |                             |                                                                   | CHECKED:       |            | DATE:   |           |
|                              |                             | THESE DRAWINGS AND SPECIFICATIONS ARE THE PROPERTY OF EDAC INCAND | SCALE:         | 1:1        | SHEET 1 | OF 2      |
|                              | TORONTO, ONTARIO            | SHALL NOT BE REPRODUCED,OR COPIED  OR USED AS THE BASIS FOR THE   | DRAWING        | NUMBER     |         | ISSUE     |
|                              | CANADA<br>QUALITY & SERVICE | MANUFACTURE OR SALE OF APPARATUS WITHOUT WRITTEN PERMISSION.      | 345-ENG-MASTER |            |         | 1         |