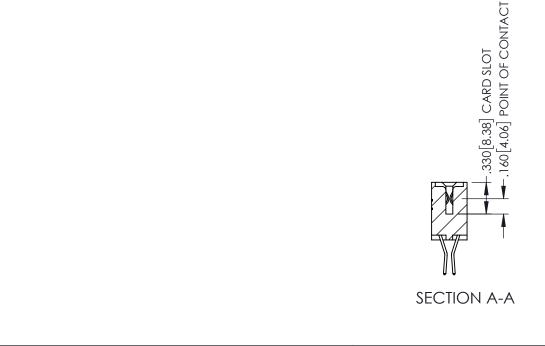

345/395 SERIES CARD EDGE CONNECTOR CONTACT CODE 555,556,558,559,560 DIMENSIONS

YOUR CONNECTION TO QUALITY & SERVICE

ACAD REFERENCE NO. 345-ENG-MASTER DATE:MAY.16/2017 DRAWN: R.STA.MONICA 1:1 SHEET 2 OF 2