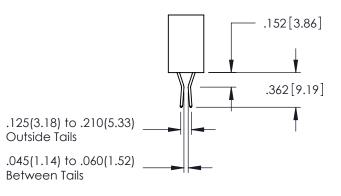

345/395 SERIES CARD EDGE CONNECTOR CONTACT CODE 555,556,558,559,560 DIMENSIONS

YOUR CONNECTION TO QUALITY & SERVICE

ACAD REFERENCE NO. 345-ENG-MASTER DATE:MAY.16/2017 DRAWN: R.STA.MONICA 1:1 SHEET 2 OF 2