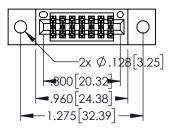

| PART NUMBER: 345-014-560-202 |                             |                                                                   | DRAWN: R       | STA.MONICA | DATE:MA | Y.16/2017 |
|------------------------------|-----------------------------|-------------------------------------------------------------------|----------------|------------|---------|-----------|
|                              |                             |                                                                   | CHECKED:       |            | DATE:   |           |
|                              |                             | THESE DRAWINGS AND SPECIFICATIONS ARE THE PROPERTY OF EDAC INCAND | SCALE:         | 1:1        | SHEET 1 | OF 2      |
|                              | TORONTO, ONTARIO            | SHALL NOT BE REPRODUCED,OR COPIED  OR USED AS THE BASIS FOR THE   | DRAWING        | NUMBER     |         | ISSUE     |
|                              | CANADA<br>QUALITY & SERVICE | MANUFACTURE OR SALE OF APPARATUS WITHOUT WRITTEN PERMISSION.      | 345-ENG-MASTER |            |         | 1         |