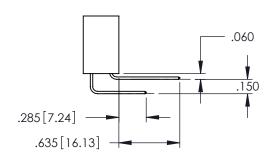

**Contact Code 558** 

Contact Code 559

Contact Code 560

INSULATOR MATERIAL: THERMOPLASTIC POLYESTER, UL 94V-0

DAP MATERIAL AVAILABLE UPON REQUEST

CONTACT MATERIAL; COPPER ALLOY CONTACT PLATING: GOLD ON THE MATING AREA, TIN PLATING ON THE CONTACT TAILS, NICKEL UNDERPLATE