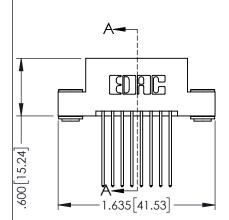

Contact Dimensions: 541-Wire Wrap .025 Sq.(0.64 Sq.) - Tail LG=.750(19.05) .100 (2.54) Contact Spacing x .200 (5.08) Row Spacing

THIS IS A C.A.D. GENERATED DRAWING
DO NOT MAKE MANUAL REVISIONS TO MAS

133UL NUMBER