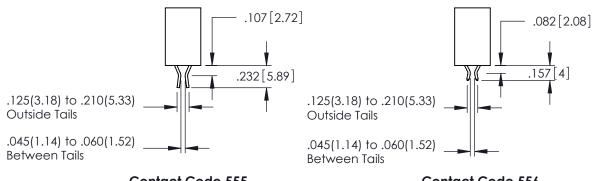

**Contact Code 555** 

**Contact Code 556** 

**Contact Code 558** 

Contact Code 559

Contact Code 560

INSULATOR MATERIAL: THERMOPLASTIC POLYESTER, UL 94V-0

DAP MATERIAL AVAILABLE UPON REQUEST

CONTACT MATERIAL; COPPER ALLOY CONTACT PLATING: GOLD ON THE MATING AREA, TIN PLATING ON THE CONTACT TAILS, NICKEL UNDERPLATE