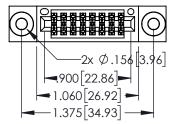

Contact Dimensions: 541-Wire Wrap .025 Sq.(0.64 Sq.) - Tail LG=.750(19.05) .100 (2.54) Contact Spacing x .200 (5.08) Row Spacing

THIS IS A C.A.D. GENERATED DRAWING
DO NOT MAKE MANUAL REVISIONS TO MAS

133UL NUMBER