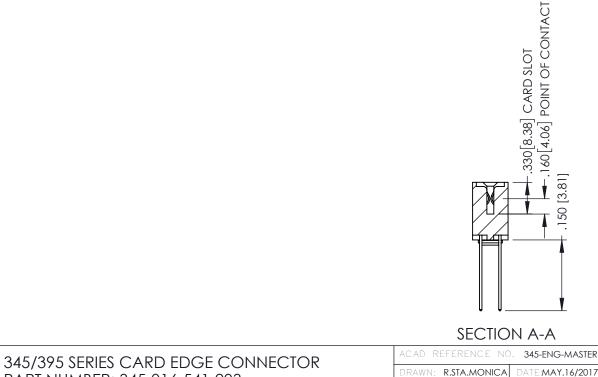

345/395 SERIES CARD EDGE CONNECTOR CONTACT CODE 555,556,558,559,560 DIMENSIONS

.060

.150

YOUR CONNECTION TO QUALITY & SERVICE

|   | ACAD REFERENCE NO   | . 345-ENG-MASTER |
|---|---------------------|------------------|
|   | DRAWN: R.STA.MONICA | DATE:MAY.16/2017 |
|   | CHECKED:            | DATE:            |
|   | SCALE: 1:1          | SHEET 2 OF 2     |
| D | DRAWING NUMBER      | ISSUE            |