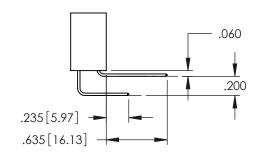

<u>Contact Dimensions:</u>
560-Extender Board Bend (Code 523 Contacts)
See Sheet 2 for Contact Code 555, 556, 558, 559, 560 Dimensions

DO NOT MAKE MANUAL REVISIONS TO MASTER.

- INSULATOR MATERIAL: THERMOPLASTIC PBT BLACK, UL 94V-0
- CONTACT MATERIAL; COPPER TIN ALLOY
  CONTACT PLATING: GOLD ON THE MATING AREA, TIN PLATING
  ON THE CONTACT TAILS, NICKEL UNDERPLATE