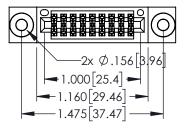

<u>Contact Dimensions:</u>
560-Extender Board Bend (Code 523 Contacts)
See Sheet 2 for Contact Code 555, 556, 558, 559, 560 Dimensions

DO NOT MAKE MANUAL REVISIONS TO MASTER.

- INSULATOR MATERIAL: THERMOPLASTIC PBT BLACK, UL 94V-0
- CONTACT MATERIAL; COPPER TIN ALLOY
  CONTACT PLATING: GOLD ON THE MATING AREA, TIN PLATING
  ON THE CONTACT TAILS, NICKEL UNDERPLATE