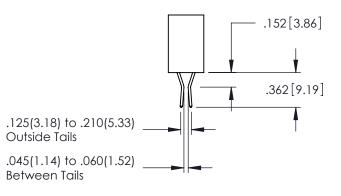

**Contact Code 558** 

Contact Code 559

Contact Code 560

INSULATOR MATERIAL: THERMOPLASTIC POLYESTER, UL 94V-0

DAP MATERIAL AVAILABLE UPON REQUEST

CONTACT MATERIAL; COPPER ALLOY CONTACT PLATING: GOLD ON THE MATING AREA, TIN PLATING ON THE CONTACT TAILS, NICKEL UNDERPLATE

345/395 SERIES CARD EDGE CONNECTOR CONTACT CODE 555,556,558,559,560 DIMENSIONS

YOUR CONNECTION TO QUALITY & SERVICE

ACAD REFERENCE NO. 345-ENG-MASTER DATE:MAY.16/2017 DRAWN: R.STA.MONICA 1:1 SHEET 2 OF 2