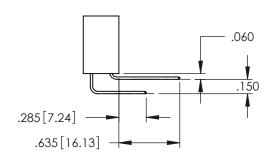

<u>Contact Dimensions:</u>
560-Extender Board Bend (Code 523 Contacts)
See Sheet 2 for Contact Code 555, 556, 558, 559, 560 Dimensions

DO NOT MAKE MANUAL REVISIONS TO MASTER.

- INSULATOR MATERIAL: THERMOPLASTIC PBT BLACK, UL 94V-0
- CONTACT MATERIAL; COPPER TIN ALLOY
  CONTACT PLATING: GOLD ON THE MATING AREA, TIN PLATING
  ON THE CONTACT TAILS, NICKEL UNDERPLATE

| SECTION A-A |
|-------------|
|             |

| 345/395 SERIES CARD EDGE CONNECTOR PART NUMBER: 345-018-560-203 |                  | ACAD REFERENCE NO. 345-ENG-MASTER                                                                                                                               |                |                 |           |        |
|-----------------------------------------------------------------|------------------|-----------------------------------------------------------------------------------------------------------------------------------------------------------------|----------------|-----------------|-----------|--------|
|                                                                 |                  | DRAWN: R                                                                                                                                                        | .STA.MONICA    | DATE: <b>MA</b> | Y.16/2017 |        |
|                                                                 |                  | CHECKED:                                                                                                                                                        |                | DATE:           |           |        |
|                                                                 |                  | THESE DRAWINGS AND SPECIFICATIONS                                                                                                                               | SCALE:         | 1:1             | SHEET 1   | I OF 2 |
|                                                                 | IORONIO, ONIARIO | ARE THE PROPERTY OF EDAC INC.,AND SHALL NOT BE REPRODUCED,OR COPIED OR USED AS THE BASIS FOR THE MANUFACTURE OR SALE OF APPARATUS CE WITHOUT WRITTEN PERMISSION | DRAWING        | NUMBER          |           | ISSUE  |
| CHR CONNECTION TO (                                             | CANADA           |                                                                                                                                                                 | 345-ENG-MASTER |                 |           | 1      |