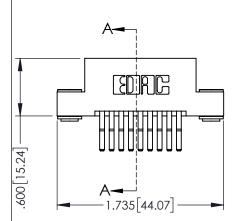

| SECTION A-A |
|-------------|
|             |

| 345/395 SERIES CARD EDGE CONNECTOR PART NUMBER: 345-018-560-203 |                  | ACAD REFERENCE NO. 345-ENG-MASTER                                                                                                                               |                |                 |           |        |
|-----------------------------------------------------------------|------------------|-----------------------------------------------------------------------------------------------------------------------------------------------------------------|----------------|-----------------|-----------|--------|
|                                                                 |                  | DRAWN: R                                                                                                                                                        | .STA.MONICA    | DATE: <b>MA</b> | Y.16/2017 |        |
|                                                                 |                  | CHECKED:                                                                                                                                                        |                | DATE:           |           |        |
|                                                                 |                  | THESE DRAWINGS AND SPECIFICATIONS                                                                                                                               | SCALE:         | 1:1             | SHEET 1   | I OF 2 |
|                                                                 | IORONIO, ONIARIO | ARE THE PROPERTY OF EDAC INC.,AND SHALL NOT BE REPRODUCED,OR COPIED OR USED AS THE BASIS FOR THE MANUFACTURE OR SALE OF APPARATUS CE WITHOUT WRITTEN PERMISSION | DRAWING        | NUMBER          |           | ISSUE  |
| CHR CONNECTION TO (                                             | CANADA           |                                                                                                                                                                 | 345-ENG-MASTER |                 |           | 1      |