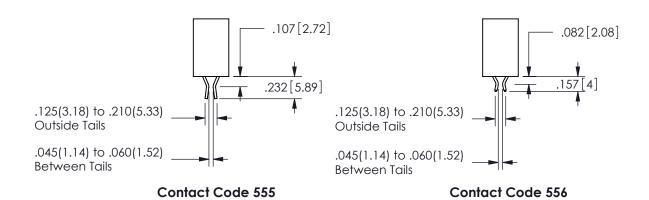

345/395 SERIES CARD EDGE CONNECTOR CONTACT CODE 555,556,558,559,560 DIMENSIONS

YOUR CONNECTION TO QUALITY & SERVICE

**EDAC INC** TORONTO, ONTARIO CANADA

THESE DRAWINGS AND SPECIFICATIONS ARE THE PROPERTY OF EDAC INC.,AND SHALL NOT BE REPRODUCED, OR COPIED OR USED AS THE BASIS FOR THE MANUFACTURE OR SALE OF APPARATUS WITHOUT WRITTEN PERMISSION.

Contact Code 559

**Contact Code 560** 

INSULATOR MATERIAL: THERMOPLASTIC POLYESTER, UL 94V-0

DAP MATERIAL AVAILABLE UPON REQUEST

CONTACT MATERIAL; COPPER ALLOY

CONTACT PLATING: GOLD ON THE MATING AREA, TIN PLATING ON THE CONTACT TAILS, NICKEL UNDERPLATE