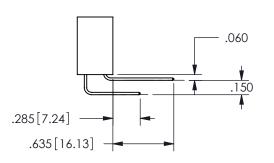

345/395 SERIES CARD EDGE CONNECTOR CONTACT CODE 555,556,558,559,560 DIMENSIONS

YOUR CONNECTION TO QUALITY & SERVICE

**EDAC INC** TORONTO, ONTARIO CANADA

THESE DRAWINGS AND SPECIFICATIONS ARE THE PROPERTY OF EDAC INC.,AND SHALL NOT BE REPRODUCED, OR COPIED OR USED AS THE BASIS FOR THE MANUFACTURE OR SALE OF APPARATUS WITHOUT WRITTEN PERMISSION.

Contact Code 559

**Contact Code 560** 

INSULATOR MATERIAL: THERMOPLASTIC POLYESTER, UL 94V-0

DAP MATERIAL AVAILABLE UPON REQUEST

CONTACT MATERIAL; COPPER ALLOY

CONTACT PLATING: GOLD ON THE MATING AREA, TIN PLATING ON THE CONTACT TAILS, NICKEL UNDERPLATE