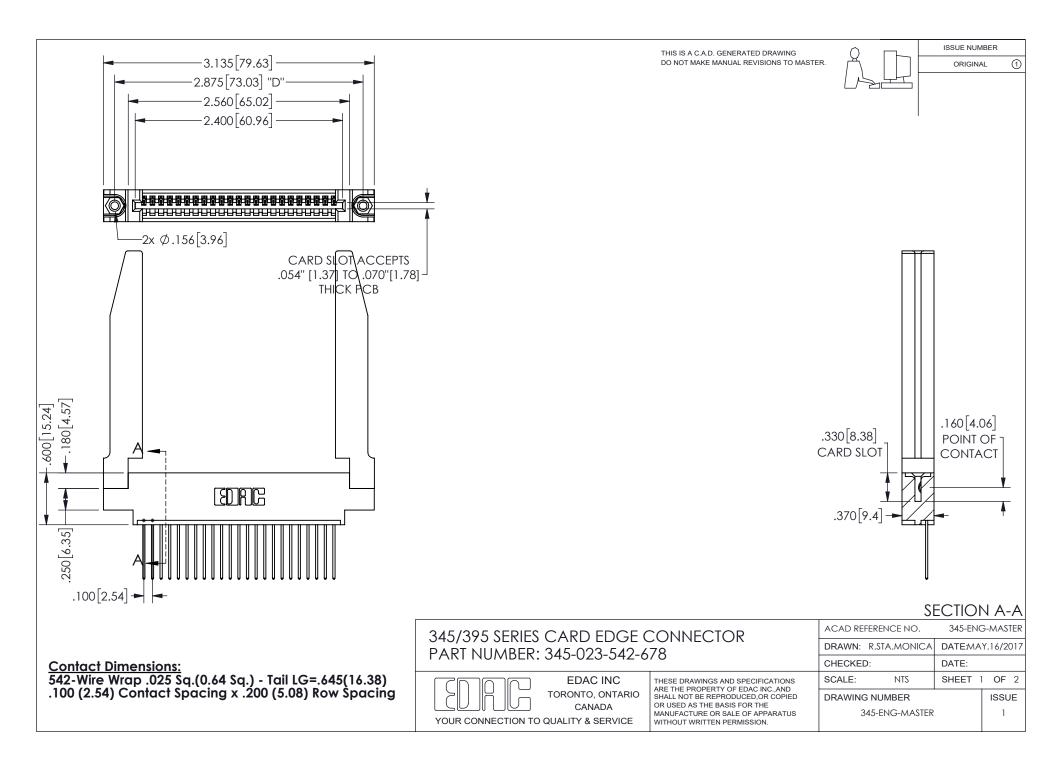

ISSUE NUMBER ORIGINAL

1

**Contact Code 558** 

Contact Code 559

Contact Code 560

INSULATOR MATERIAL: THERMOPLASTIC POLYESTER, UL 94V-0

DAP MATERIAL AVAILABLE UPON REQUEST

CONTACT MATERIAL; COPPER ALLOY

CONTACT PLATING: GOLD ON THE MATING AREA, TIN PLATING ON THE CONTACT TAILS, NICKEL UNDERPLATE

345/395 SERIES CARD EDGE CONNECTOR CONTACT CODE 555,556,558,559,560 DIMENSIONS

YOUR CONNECTION TO QUALITY & SERVICE

**EDAC INC** TORONTO, ONTARIO CANADA

THESE DRAWINGS AND SPECIFICATIONS ARE THE PROPERTY OF EDAC INC.,AND SHALL NOT BE REPRODUCED, OR COPIED OR USED AS THE BASIS FOR THE MANUFACTURE OR SALE OF APPARATUS WITHOUT WRITTEN PERMISSION.

| ACAD REFERENCE NO.  | 345-ENG-MASTER   |
|---------------------|------------------|
| DRAWN: R.STA.MONICA | DATE:MAY.16/2017 |
| CHECKED:            | DATE:            |
| SCALE: 1:1          | SHEET 2 OF 2     |
| DRAWING NUMBER      | ISSUE            |
| 345-FNG-MASTER      | 1                |