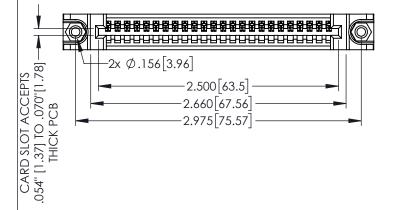

ISSUE NUMBER

ORIGINAL

1

345/395 SERIES CARD EDGE CONNECTOR PART NUMBER: 345-024-525-488

EDRG

TORONTO, ONTARIO CANADA

YOUR CONNECTION TO QUALITY & SERVICE

|                                                                   | CHECKE  |
|-------------------------------------------------------------------|---------|
| THESE DRAWINGS AND SPECIFICATIONS ARE THE PROPERTY OF EDAC INCAND | SCALE:  |
| SHALL NOT BE REPRODUCED, OR COPIED OR USED AS THE BASIS FOR THE   | DRAWING |
| MANUFACTURE OR SALE OF APPARATUS WITHOUT WRITTEN PERMISSION.      | 34      |