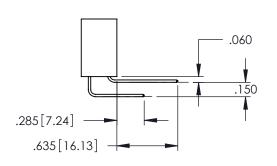

<u>Contact Dimensions:</u>
525-P.C. Tail .018 Sq.(0.46 Sq.) - Tail LG=.150(3.81)
.100 (2.54) Contact Spacing x .200 (5.08) Row Spacing

THIS IS A C.A.D. GENERATED DRAWING DO NOT MAKE MANUAL REVISIONS TO MAS