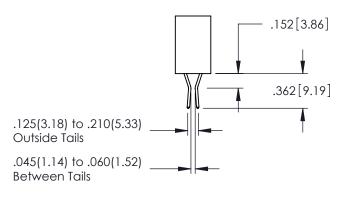

**SECTION A-A** 

.107 [2.72] .082 [2.08] .157 [4] .232 [5.89] .125(3.18) to .210(5.33) .125(3.18) to .210(5.33) Outside Tails Outside Tails .045(1.14) to .060(1.52) .045(1.14) to .060(1.52) Between Tails Between Tails **Contact Code 555 Contact Code 556** 

**Contact Code 558** 

**Contact Code 559** 

Contact Code 560

INSULATOR MATERIAL: THERMOPLASTIC POLYESTER, UL 94V-0 DAP MATERIAL AVAILABLE UPON REQUEST

CONTACT MATERIAL; COPPER ALLOY CONTACT PLATING: GOLD ON THE MATING AREA, TIN PLATING ON THE CONTACT TAILS, NICKEL UNDERPLATE