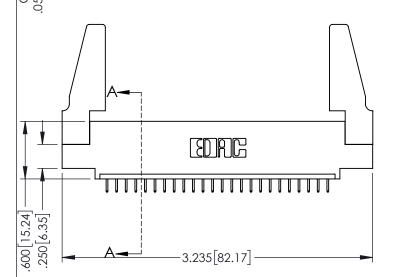

ISSUE NUMBER

ORIGINAL

1

345/395 SERIES CARD EDGE CONNECTOR PART NUMBER: 345-024-525-488

EDRG

TORONTO, ONTARIO CANADA

YOUR CONNECTION TO QUALITY & SERVICE

|                                                                   | CHECKE  |
|-------------------------------------------------------------------|---------|
| THESE DRAWINGS AND SPECIFICATIONS ARE THE PROPERTY OF EDAC INCAND | SCALE:  |
| SHALL NOT BE REPRODUCED, OR COPIED OR USED AS THE BASIS FOR THE   | DRAWING |
| MANUFACTURE OR SALE OF APPARATUS WITHOUT WRITTEN PERMISSION.      | 34      |