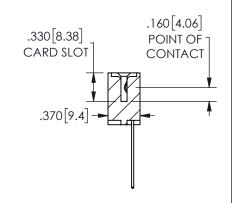

<u>Contact Dimensions:</u>
541-Wire Wrap .025 Sq.(0.64 Sq.) - Tail LG=.750(19.05)
.100 (2.54) Contact Spacing x .200 (5.08) Row Spacing

ISSUE NUMBER ORIGINAL

1

**Contact Code 558** 

Contact Code 559

Contact Code 560

INSULATOR MATERIAL: THERMOPLASTIC POLYESTER, UL 94V-0 DAP MATERIAL AVAILABLE UPON REQUEST

CONTACT MATERIAL; COPPER ALLOY

CONTACT PLATING: GOLD ON THE MATING AREA, TIN PLATING ON THE CONTACT TAILS, NICKEL UNDERPLATE