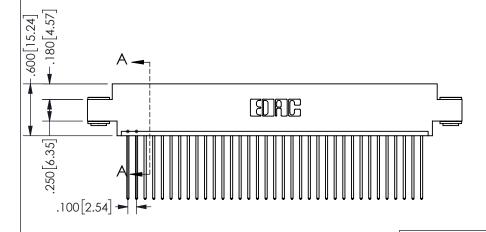

## **SECTION A-A**

## 345/395 SERIES CARD EDGE CONNECTOR CONTACT CODE 555,556,558,559,560 DIMENSIONS

YOUR CONNECTION TO QUALITY & SERVICE

**EDAC INC** TORONTO, ONTARIO CANADA

THESE DRAWINGS AND SPECIFICATIONS ARE THE PROPERTY OF EDAC INC.,AND SHALL NOT BE REPRODUCED, OR COPIED OR USED AS THE BASIS FOR THE MANUFACTURE OR SALE OF APPARATUS WITHOUT WRITTEN PERMISSION.

|  | ACAD REFERENCE NO.  | 345-ENG-MASTER   |
|--|---------------------|------------------|
|  | DRAWN: R.STA.MONICA | DATE:MAY.16/2017 |
|  | CHECKED:            | DATE:            |
|  | SCALE: 1:1          | SHEET 2 OF 2     |
|  | DRAWING NUMBER      | ISSUE            |
|  | 345-ENG-MASTER      | 1                |