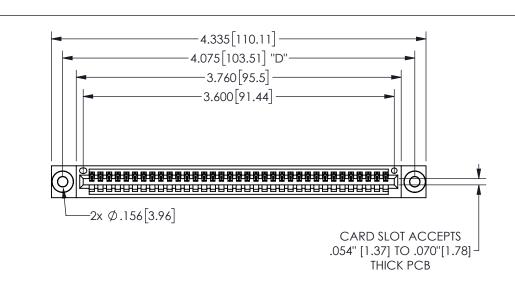

## 345/395 SERIES CARD EDGE CONNECTOR PART NUMBER: 345-035-541-603

YOUR CONNECTION TO QUALITY & SERVICE

**EDAC INC** TORONTO, ONTARIO CANADA

THESE DRAWINGS AND SPECIFICATIONS ARE THE PROPERTY OF EDAC INC., AND SHALL NOT BE REPRODUCED, OR COPIED OR USED AS THE BASIS FOR THE MANUFACTURE OR SALE OF APPARATUS WITHOUT WRITTEN PERMISSION.

| ACAD REFERENCE NO.  | 345-ENG-MASTER |           |
|---------------------|----------------|-----------|
| DRAWN: R.STA.MONICA | DATEMA         | Y.16/2017 |
| CHECKED:            | DATE:          |           |
| SCALE: NTS          | SHEET          | OF 2      |
| DRAWING NUMBER      |                | ISSUE     |
| 345-ENG-MASTER      |                | 1         |
|                     |                |           |