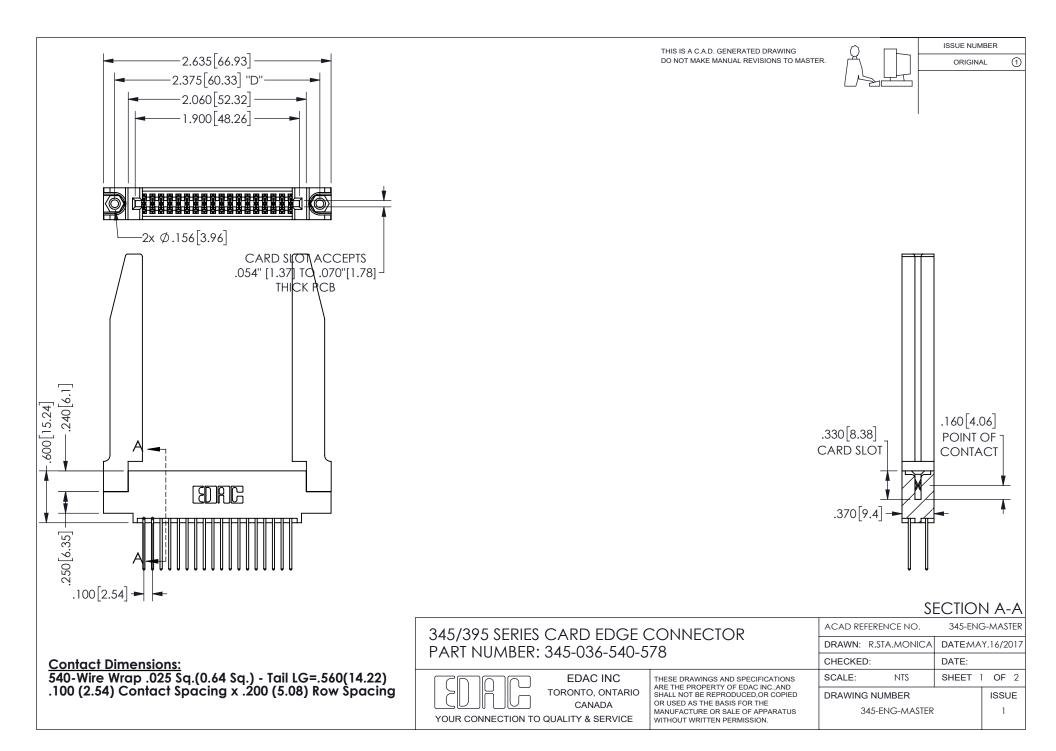

345/395 SERIES CARD EDGE CONNECTOR CONTACT CODE 555,556,558,559,560 DIMENSIONS

YOUR CONNECTION TO QUALITY & SERVICE

**EDAC INC** TORONTO, ONTARIO CANADA

THESE DRAWINGS AND SPECIFICATIONS ARE THE PROPERTY OF EDAC INC.,AND SHALL NOT BE REPRODUCED, OR COPIED OR USED AS THE BASIS FOR THE MANUFACTURE OR SALE OF APPARATUS WITHOUT WRITTEN PERMISSION.

|  | ACAD REFERENCE NO.  | 345-ENG-MASTER   |        |
|--|---------------------|------------------|--------|
|  | DRAWN: R.STA.MONICA | DATE:MAY.16/2017 |        |
|  | CHECKED:            | DATE:            |        |
|  | SCALE: 1:1          | SHEET            | 2 OF 2 |
|  | DRAWING NUMBER      |                  | ISSUE  |
|  | 345-ENG-MASTER      |                  | 1      |