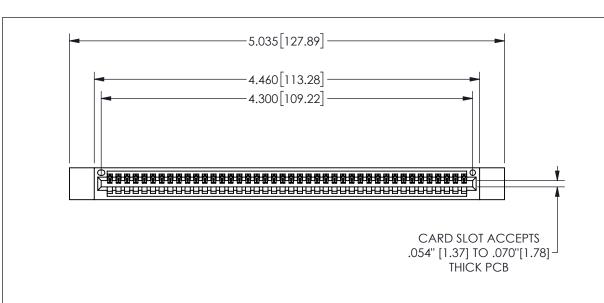

345/395 SERIES CARD EDGE CONNECTOR PART NUMBER: 345-042-541-612

YOUR CONNECTION TO QUALITY & SERVICE

**EDAC INC** TORONTO, ONTARIO CANADA

THESE DRAWINGS AND SPECIFICATIONS ARE THE PROPERTY OF EDAC INC.,AND SHALL NOT BE REPRODUCED, OR COPIED OR USED AS THE BASIS FOR THE MANUFACTURE OR SALE OF APPARATUS WITHOUT WRITTEN PERMISSION.

| ACAD REFERENCE NO. |              | 345-ENG-MASTER |           |
|--------------------|--------------|----------------|-----------|
| DRAWN:             | R.STA.MONICA | DATEMA         | Y.16/2017 |
| CHECKED:           |              | DATE:          |           |
| SCALE:             | NTS          | SHEET          | OF 2      |
| DRAWING            | NUMBER       |                | ISSUE     |
| 345-ENG-MASTER     |              |                | 1         |