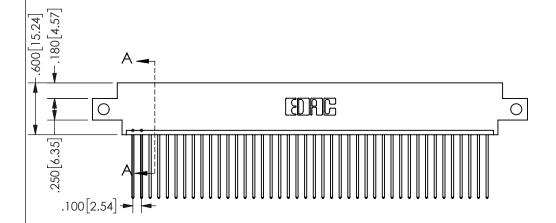

**SECTION A-A** 

ISSUE NUMBER ORIGINAL

1

**Contact Code 558** 

Contact Code 559

**Contact Code 560** 

INSULATOR MATERIAL: THERMOPLASTIC POLYESTER, UL 94V-0 DAP MATERIAL AVAILABLE UPON REQUEST

CONTACT MATERIAL; COPPER ALLOY

CONTACT PLATING: GOLD ON THE MATING AREA, TIN PLATING ON THE CONTACT TAILS, NICKEL UNDERPLATE

## 345/395 SERIES CARD EDGE CONNECTOR CONTACT CODE 555,556,558,559,560 DIMENSIONS

YOUR CONNECTION TO QUALITY & SERVICE

**EDAC INC** TORONTO, ONTARIO CANADA

THESE DRAWINGS AND SPECIFICATIONS ARE THE PROPERTY OF EDAC INC.,AND SHALL NOT BE REPRODUCED, OR COPIED OR USED AS THE BASIS FOR THE MANUFACTURE OR SALE OF APPARATUS WITHOUT WRITTEN PERMISSION.

|  | ACAD REFERENCE NO.  | 345-ENG-MASTER   |
|--|---------------------|------------------|
|  | DRAWN: R.STA.MONICA | DATE:MAY.16/2017 |
|  | CHECKED:            | DATE:            |
|  | SCALE: 1:1          | SHEET 2 OF 2     |
|  | DRAWING NUMBER      | ISSUE            |
|  | 345-ENG-MASTER      | 1                |