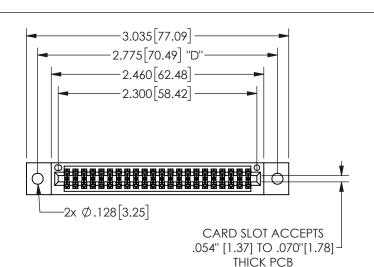

345/395 SERIES CARD EDGE CONNECTOR PART NUMBER: 345-044-524-202

YOUR CONNECTION TO QUALITY & SERVICE

**EDAC INC** TORONTO, ONTARIO CANADA

THESE DRAWINGS AND SPECIFICATIONS ARE THE PROPERTY OF EDAC INC.,AND SHALL NOT BE REPRODUCED, OR COPIED OR USED AS THE BASIS FOR THE MANUFACTURE OR SALE OF APPARATUS WITHOUT WRITTEN PERMISSION.