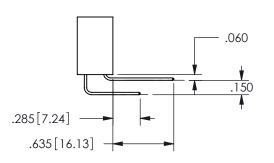

## -.180[4.57] .600[15.24] .250[6.35] .100[2.54]

<u>Contact Dimensions:</u>
558-90 Degree Bend (Code 541 Contacts)
See Sheet 2 for Contact Code 555, 556, 558, 559, 560 **Dimensions** 

SECTION A-A

ISSUE NUMBER ORIGINAL

1

**Contact Code 558** 

Contact Code 559

**Contact Code 560** 

INSULATOR MATERIAL: THERMOPLASTIC POLYESTER, UL 94V-0

DAP MATERIAL AVAILABLE UPON REQUEST