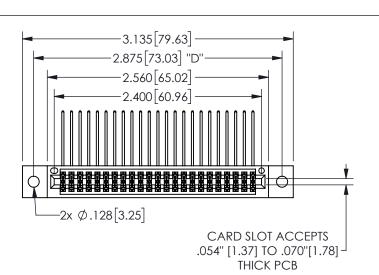

## 345/395 SERIES CARD EDGE CONNECTOR PART NUMBER: 345-046-558-802

YOUR CONNECTION TO QUALITY & SERVICE

**EDAC INC** TORONTO, ONTARIO CANADA

THESE DRAWINGS AND SPECIFICATIONS ARE THE PROPERTY OF EDAC INC.,AND SHALL NOT BE REPRODUCED, OR COPIED OR USED AS THE BASIS FOR THE MANUFACTURE OR SALE OF APPARATUS WITHOUT WRITTEN PERMISSION.

THIS IS A C.A.D. GENERATED DRAWING DO NOT MAKE MANUAL REVISIONS TO MASTER.

ISSUE NUMBER

ORIGINAL

.160 4.06 .330[8.38] POINT OF CARD SLOT CONTACT .370 9.4 .200 5.08