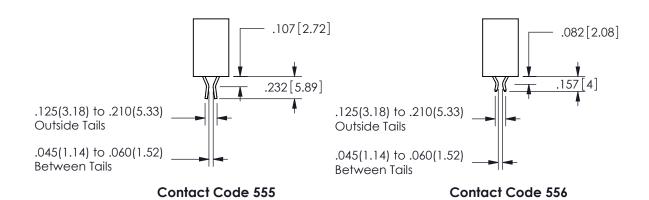

## -.180[4.57] .600[15.24] .250[6.35] .100[2.54]

<u>Contact Dimensions:</u>
558-90 Degree Bend (Code 541 Contacts)
See Sheet 2 for Contact Code 555, 556, 558, 559, 560 **Dimensions** 

CONTACT MATERIAL; COPPER ALLOY

CONTACT PLATING: GOLD ON THE MATING AREA, TIN PLATING ON THE CONTACT TAILS, NICKEL UNDERPLATE

345/395 SERIES CARD EDGE CONNECTOR CONTACT CODE 555,556,558,559,560 DIMENSIONS