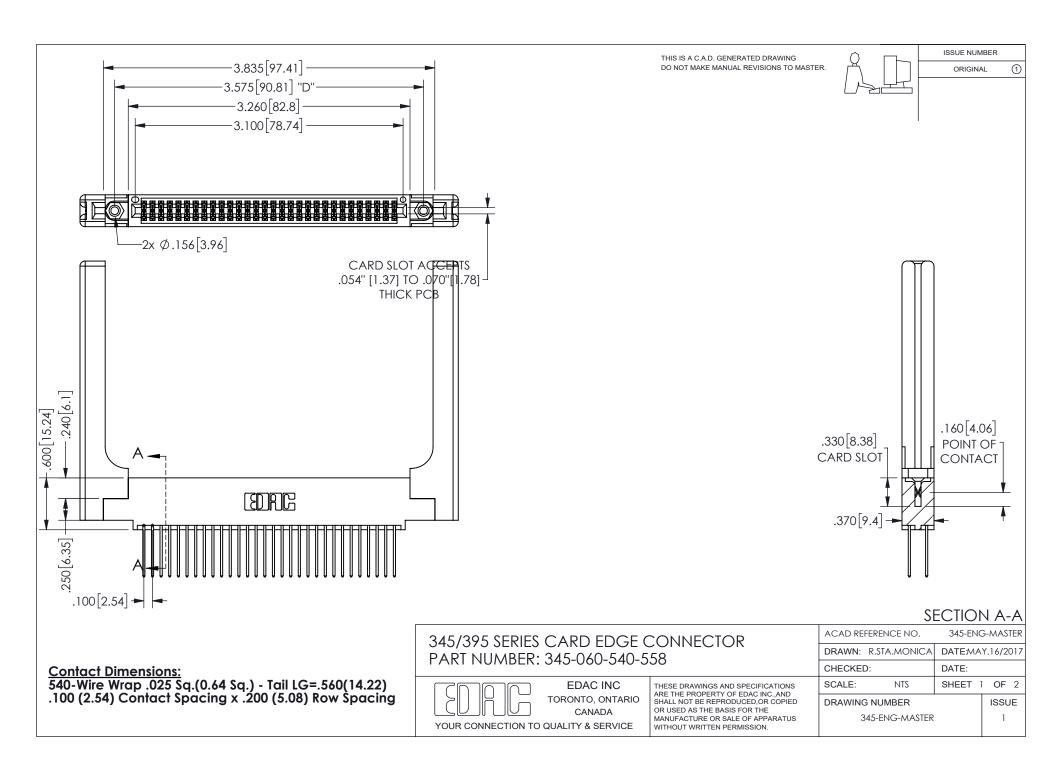

ISSUE NUMBER ORIGINAL

1

**Contact Code 558** 

Contact Code 559

Contact Code 560

INSULATOR MATERIAL: THERMOPLASTIC POLYESTER, UL 94V-0 DAP MATERIAL AVAILABLE UPON REQUEST

CONTACT MATERIAL; COPPER ALLOY

CONTACT PLATING: GOLD ON THE MATING AREA, TIN PLATING ON THE CONTACT TAILS, NICKEL UNDERPLATE

## 345/395 SERIES CARD EDGE CONNECTOR CONTACT CODE 555,556,558,559,560 DIMENSIONS

YOUR CONNECTION TO QUALITY & SERVICE

**EDAC INC** TORONTO, ONTARIO CANADA

THESE DRAWINGS AND SPECIFICATIONS ARE THE PROPERTY OF EDAC INC.,AND SHALL NOT BE REPRODUCED, OR COPIED OR USED AS THE BASIS FOR THE MANUFACTURE OR SALE OF APPARATUS WITHOUT WRITTEN PERMISSION.