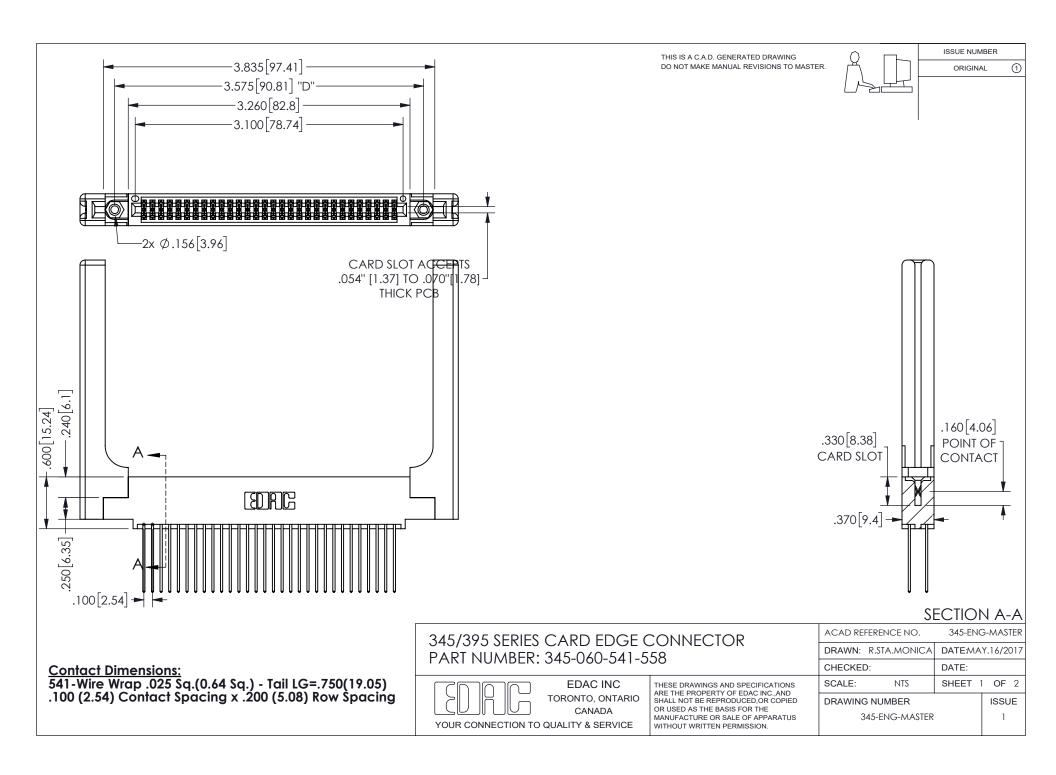

ISSUE NUMBER ORIGINAL

1

**Contact Code 558** 

Contact Code 559

Contact Code 560

INSULATOR MATERIAL: THERMOPLASTIC POLYESTER, UL 94V-0 DAP MATERIAL AVAILABLE UPON REQUEST

CONTACT MATERIAL; COPPER ALLOY

CONTACT PLATING: GOLD ON THE MATING AREA, TIN PLATING ON THE CONTACT TAILS, NICKEL UNDERPLATE

## 345/395 SERIES CARD EDGE CONNECTOR CONTACT CODE 555,556,558,559,560 DIMENSIONS

YOUR CONNECTION TO QUALITY & SERVICE

**EDAC INC** TORONTO, ONTARIO CANADA

THESE DRAWINGS AND SPECIFICATIONS ARE THE PROPERTY OF EDAC INC.,AND SHALL NOT BE REPRODUCED, OR COPIED OR USED AS THE BASIS FOR THE MANUFACTURE OR SALE OF APPARATUS WITHOUT WRITTEN PERMISSION.

| ACAD REFERENCE NO.  | 345-ENG-MASTER   |
|---------------------|------------------|
| DRAWN: R.STA.MONICA | DATE:MAY.16/2017 |
| CHECKED:            | DATE:            |
| SCALE: 1:1          | SHEET 2 OF 2     |
| DRAWING NUMBER      | ISSUE            |
| 345-ENG-MASTER      | 1                |