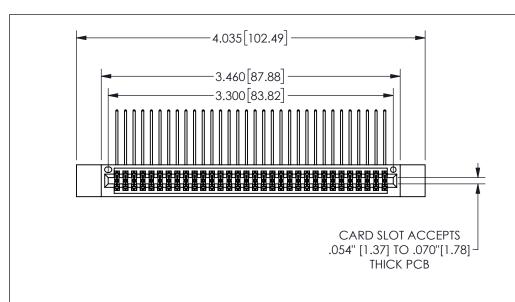

THIS IS A C.A.D. GENERATED DRAWING DO NOT MAKE MANUAL REVISIONS TO MASTER.

ISSUE NUMBER

ORIGINAL

1

.240[6.1] .600[15.24] 250 [6.35] .100[2.54]

<u>Contact Dimensions:</u>
558-90 Degree Bend (Code 541 Contacts)
See Sheet 2 for Contact Code 555, 556, 558, 559, 560 **Dimensions** 

345/395 SERIES CARD EDGE CONNECTOR PART NUMBER: 345-064-558-512

YOUR CONNECTION TO QUALITY & SERVICE

**EDAC INC** TORONTO, ONTARIO CANADA

THESE DRAWINGS AND SPECIFICATIONS ARE THE PROPERTY OF EDAC INC.,AND SHALL NOT BE REPRODUCED,OR COPIED OR USED AS THE BASIS FOR THE MANUFACTURE OR SALE OF APPARATUS WITHOUT WRITTEN PERMISSION.