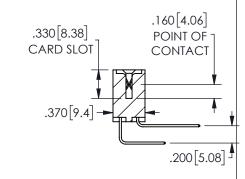

SECTION A-A

ISSUE NUMBER ORIGINAL

1

**Contact Code 558** 

Contact Code 559

**Contact Code 560** 

INSULATOR MATERIAL: THERMOPLASTIC POLYESTER, UL 94V-0 DAP MATERIAL AVAILABLE UPON REQUEST

CONTACT MATERIAL; COPPER ALLOY

CONTACT PLATING: GOLD ON THE MATING AREA, TIN PLATING ON THE CONTACT TAILS, NICKEL UNDERPLATE

## 345/395 SERIES CARD EDGE CONNECTOR CONTACT CODE 555,556,558,559,560 DIMENSIONS

YOUR CONNECTION TO QUALITY & SERVICE

**EDAC INC** TORONTO, ONTARIO CANADA

THESE DRAWINGS AND SPECIFICATIONS ARE THE PROPERTY OF EDAC INC.,AND SHALL NOT BE REPRODUCED, OR COPIED OR USED AS THE BASIS FOR THE MANUFACTURE OR SALE OF APPARATUS WITHOUT WRITTEN PERMISSION.