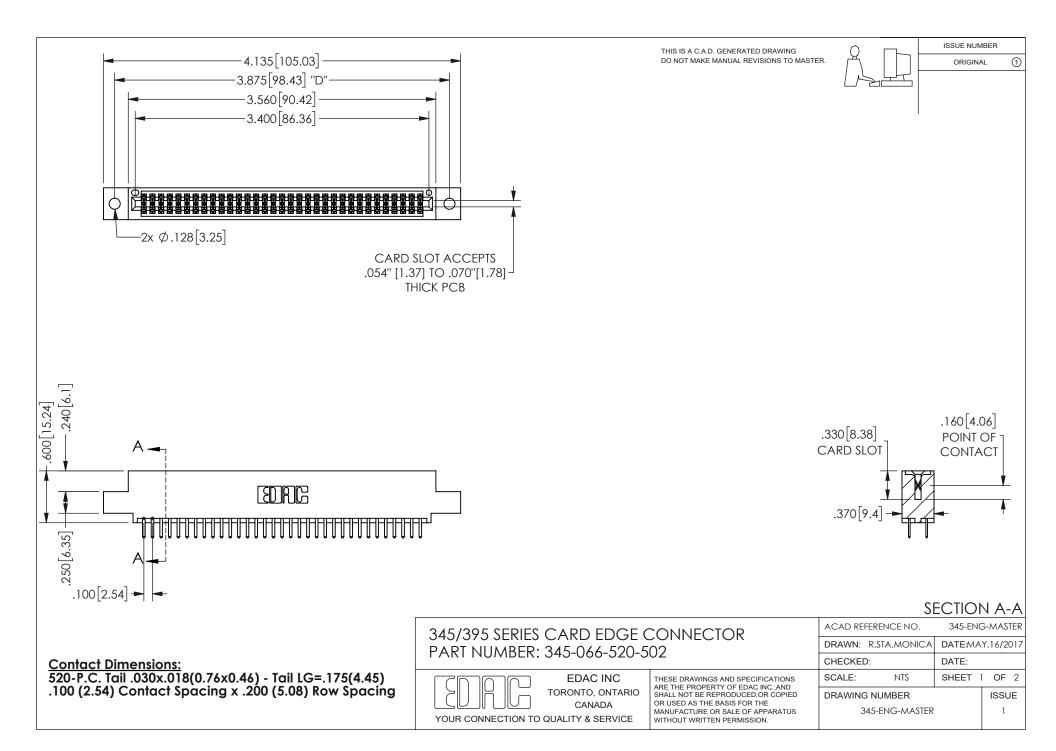

ISSUE NUMBER ORIGINAL

1

**Contact Code 558** 

Contact Code 559

Contact Code 560

INSULATOR MATERIAL: THERMOPLASTIC POLYESTER, UL 94V-0 DAP MATERIAL AVAILABLE UPON REQUEST

CONTACT MATERIAL; COPPER ALLOY

CONTACT PLATING: GOLD ON THE MATING AREA, TIN PLATING ON THE CONTACT TAILS, NICKEL UNDERPLATE

## 345/395 SERIES CARD EDGE CONNECTOR CONTACT CODE 555,556,558,559,560 DIMENSIONS

YOUR CONNECTION TO QUALITY & SERVICE

**EDAC INC** TORONTO, ONTARIO CANADA

THESE DRAWINGS AND SPECIFICATIONS ARE THE PROPERTY OF EDAC INC.,AND SHALL NOT BE REPRODUCED, OR COPIED OR USED AS THE BASIS FOR THE MANUFACTURE OR SALE OF APPARATUS WITHOUT WRITTEN PERMISSION.

| ACAD REFERENCE NO.  | 345-ENG-MASTER   |
|---------------------|------------------|
| DRAWN: R.STA.MONICA | DATE:MAY.16/2017 |
| CHECKED:            | DATE:            |
| SCALE: 1:1          | SHEET 2 OF 2     |
| DRAWING NUMBER      | ISSUE            |
| 345-ENG-MASTER      | 1                |