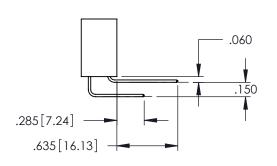

Contact Dimensions: 525-P.C. Tail .018 Sq.(0.46 Sq.) - Tail LG=.150(3.81) .100 (2.54) Contact Spacing x .200 (5.08) Row Spacing

THIS IS A C.A.D. GENERATED DRAWING DO NOT MAKE MANUAL REVISIONS TO MASTI

1

ORIGINA

OLD 330 [8.38] CARD SLOT P-.160 [4.06] POINT OF CONTACT

INSULATOR MATERIAL: THERMOPLASTIC PBT BLACK, UL 94V-0

CONTACT MATERIAL; COPPER TIN ALLOY

CONTACT PLATING: GOLD ON THE MATING AREA, TIN PLATING ON THE CONTACT TAILS, NICKEL UNDERPLATE

345/395 SERIES CARD EDGE CONNECTOR PART NUMBER: 345-067-525-412

EDNG

EDAC INC TORONTO, ONTARIO CANADA

YOUR CONNECTION TO QUALITY & SERVICE

THESE DRAWINGS AND SPECIFICATIONS ARE THE PROPERTY OF EDAC INC.,AND SHALL NOT BE REPRODUCED,OR COPIED OR USED AS THE BASIS FOR THE MANUFACTURE OR SALE OF APPARATUS WITHOUT WRITTEN PERMISSION.