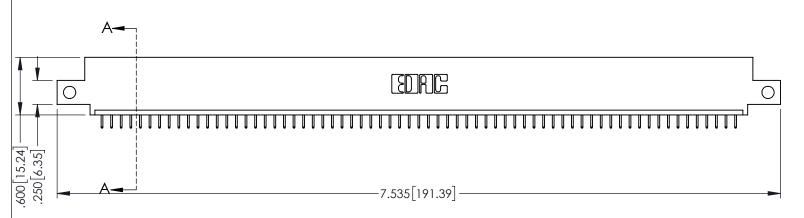

ORIGINA

OLD 330 [8.38] CARD SLOT P-.160 [4.06] POINT OF CONTACT

INSULATOR MATERIAL: THERMOPLASTIC PBT BLACK, UL 94V-0

CONTACT MATERIAL; COPPER TIN ALLOY

CONTACT PLATING: GOLD ON THE MATING AREA, TIN PLATING ON THE CONTACT TAILS, NICKEL UNDERPLATE