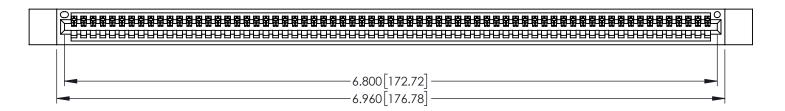

345/395 SERIES CARD EDGE CONNECTOR PART NUMBER: 345-067-525-412

EDNG

EDAC INC TORONTO, ONTARIO CANADA

YOUR CONNECTION TO QUALITY & SERVICE

THESE DRAWINGS AND SPECIFICATIONS ARE THE PROPERTY OF EDAC INC.,AND SHALL NOT BE REPRODUCED,OR COPIED OR USED AS THE BASIS FOR THE MANUFACTURE OR SALE OF APPARATUS WITHOUT WRITTEN PERMISSION.