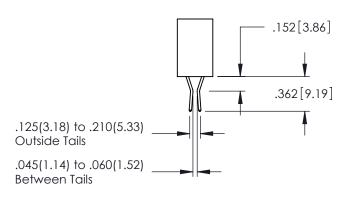

DRAWING NUMBER ISSUE

345-ENG-MASTER 1

.107 [2.72] .082 [2.08] .157 [4] .232 [5.89] .125(3.18) to .210(5.33) .125(3.18) to .210(5.33) Outside Tails Outside Tails .045(1.14) to .060(1.52) .045(1.14) to .060(1.52) Between Tails Between Tails **Contact Code 555 Contact Code 556** 

**Contact Code 558** 

## **Contact Code 559**

Contact Code 560

INSULATOR MATERIAL: THERMOPLASTIC POLYESTER, UL 94V-0

DAP MATERIAL AVAILABLE UPON REQUEST

CONTACT MATERIAL; COPPER ALLOY

CONTACT PLATING: GOLD ON THE MATING AREA, TIN PLATING ON THE CONTACT TAILS, NICKEL UNDERPLATE

## 345/395 SERIES CARD EDGE CONNECTOR CONTACT CODE 555,556,558,559,560 DIMENSIONS

YOUR CONNECTION TO QUALITY & SERVICE

|     | ACAD REFERENCE NO   | . 345-ENG-MASTER |
|-----|---------------------|------------------|
|     | DRAWN: R.STA.MONICA | DATE:MAY.16/2017 |
| )   | CHECKED:            | DATE:            |
| ,   | SCALE: 1:1          | SHEET 2 OF 2     |
| ED. | DRAWING NUMBER      | ISSUE            |