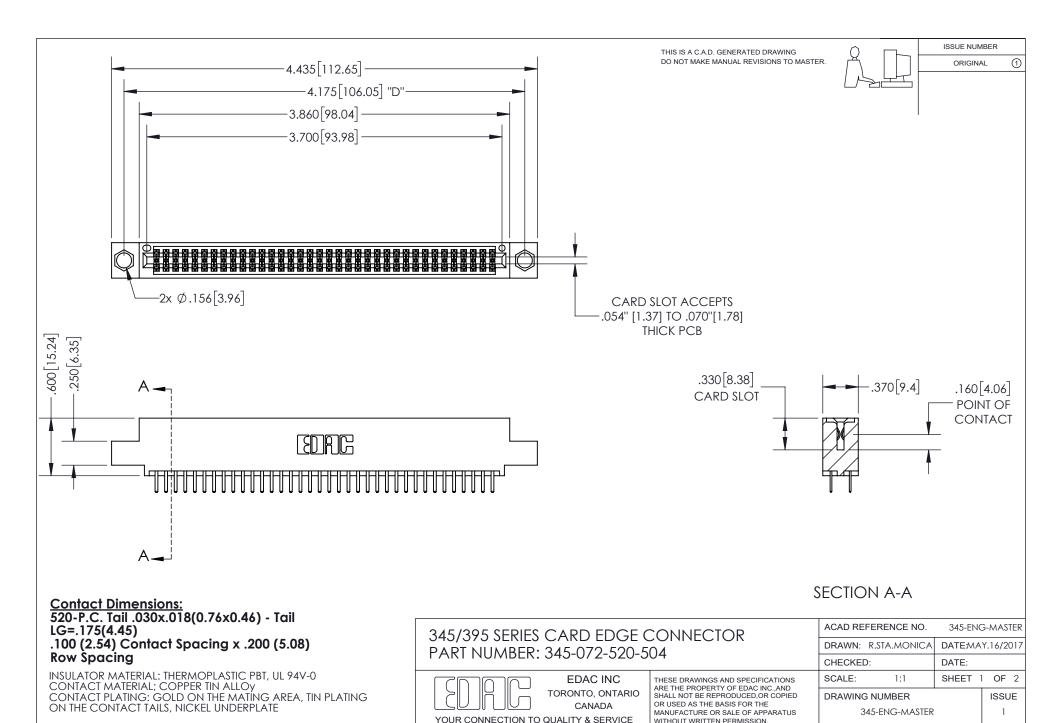

WITHOUT WRITTEN PERMISSION.

ISSUE NUMBER ORIGINAL

1

**Contact Code 558** 

Contact Code 559

**Contact Code 560** 

- INSULATOR MATERIAL: THERMOPLASTIC POLYESTER, UL 94V-0
- DAP MATERIAL AVAILABLE UPON REQUEST
- CONTACT MATERIAL; COPPER ALLOY

CONTACT PLATING: GOLD ON THE MATING AREA, TIN PLATING ON THE CONTACT TAILS, NICKEL UNDERPLATE

\*FOR ALL OTHER SPECIFICATIONS REFER TO SHEET 3\*

## 345/395 SERIES CARD EDGE CONNECTOR CONTACT CODE 555,556,558,559,560 DIMENSIONS

YOUR CONNECTION TO QUALITY & SERVICE

**EDAC INC** TORONTO, ONTARIO CANADA

THESE DRAWINGS AND SPECIFICATIONS ARE THE PROPERTY OF EDAC INC.,AND SHALL NOT BE REPRODUCED, OR COPIED OR USED AS THE BASIS FOR THE MANUFACTURE OR SALE OF APPARATUS WITHOUT WRITTEN PERMISSION.