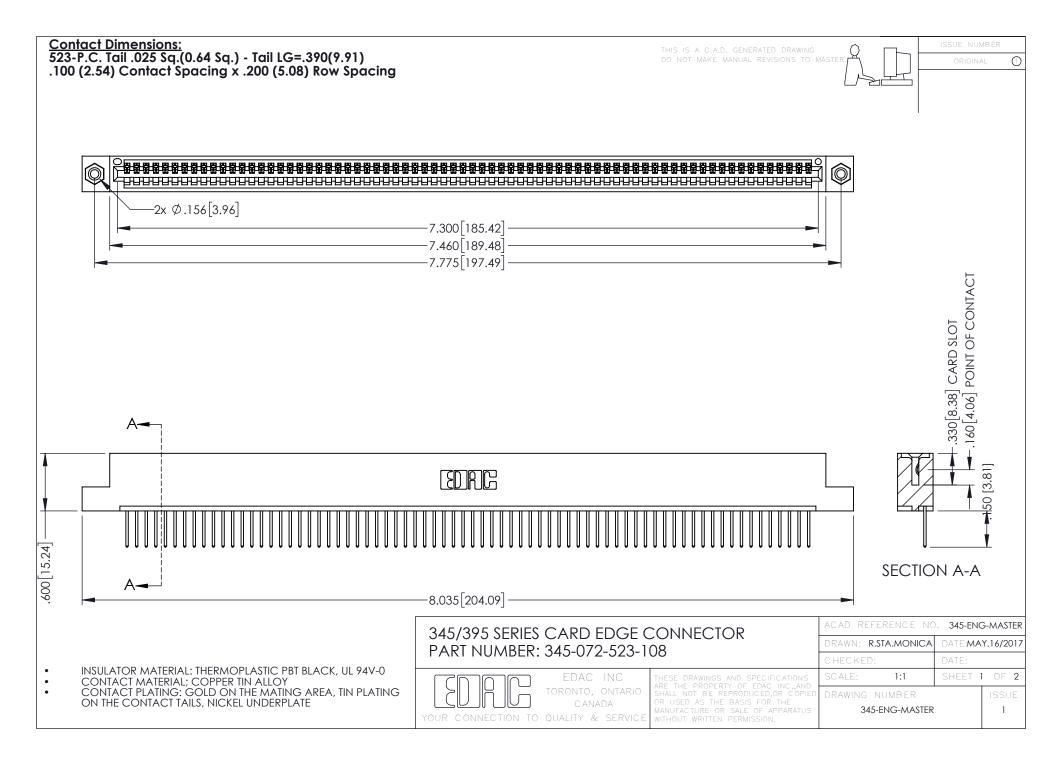

345/395 SERIES CARD EDGE CONNECTOR CONTACT CODE 555,556,558,559,560 DIMENSIONS

YOUR CONNECTION TO QUALITY & SERVICE

|    | ACAD REFERENCE NO. 345-ENG-MASTE |                  |
|----|----------------------------------|------------------|
| S  | DRAWN: R.STA.MONICA              | DATE:MAY.16/2017 |
|    | CHECKED:                         | DATE:            |
| ,  | SCALE: 1:1                       | SHEET 2 OF 2     |
| ED | DRAWING NUMBER                   | ISSUE            |

345-ENG-MASTER