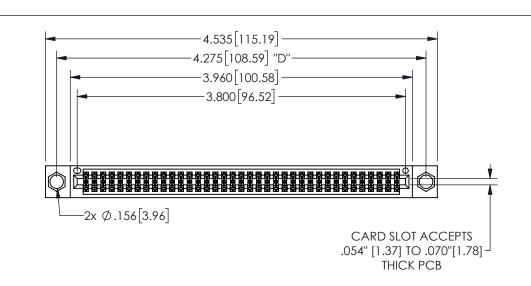

345/395 SERIES CARD EDGE CONNECTOR PART NUMBER: 345-074-541-804

YOUR CONNECTION TO QUALITY & SERVICE

**EDAC INC** TORONTO, ONTARIO CANADA

THESE DRAWINGS AND SPECIFICATIONS ARE THE PROPERTY OF EDAC INC.,AND SHALL NOT BE REPRODUCED, OR COPIED OR USED AS THE BASIS FOR THE MANUFACTURE OR SALE OF APPARATUS WITHOUT WRITTEN PERMISSION.