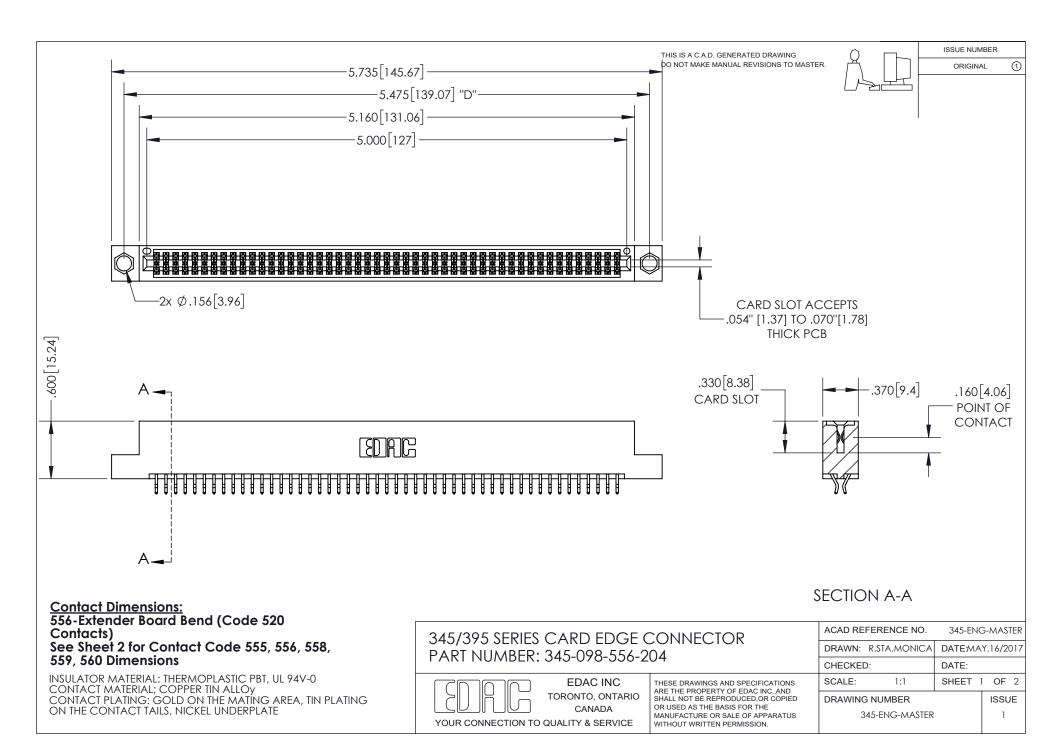

ISSUE NUMBER ORIGINAL

1

**Contact Code 558** 

**Contact Code 559** 

Contact Code 560

- INSULATOR MATERIAL: THERMOPLASTIC POLYESTER, UL 94V-0
- DAP MATERIAL AVAILABLE UPON REQUEST
- CONTACT MATERIAL; COPPER ALLOY

CONTACT PLATING: GOLD ON THE MATING AREA, TIN PLATING ON THE CONTACT TAILS, NICKEL UNDERPLATE

\*FOR ALL OTHER SPECIFICATIONS REFER TO SHEET 3\*