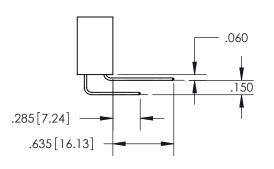

<u>Contact Dimensions:</u> 520-P.C. Tail .030x.018(0.76x0.46) - Tail LG=.175(4.45) .100 (2.54) Contact Spacing x .200 (5.08) Row Spacing

INSULATOR MATERIAL: THERMOPLASTIC PBT, UL 94V-0 CONTACT MATERIAL; COPPER TIN ALLOY CONTACT PLATING: GOLD ON THE MATING AREA, TIN PLATING ON THE CONTACT TAILS, NICKEL UNDERPLATE

ISSUE NUMBER ORIGINAL

1

**Contact Code 558** 

**Contact Code 559** 

Contact Code 560

- INSULATOR MATERIAL: THERMOPLASTIC POLYESTER, UL 94V-0
- DAP MATERIAL AVAILABLE UPON REQUEST
- CONTACT MATERIAL; COPPER ALLOY

CONTACT PLATING: GOLD ON THE MATING AREA, TIN PLATING ON THE CONTACT TAILS, NICKEL UNDERPLATE

\*FOR ALL OTHER SPECIFICATIONS REFER TO SHEET 3\*

## 345/395 SERIES CARD EDGE CONNECTOR CONTACT CODE 555,556,558,559,560 DIMENSIONS

YOUR CONNECTION TO QUALITY & SERVICE

**EDAC INC** TORONTO, ONTARIO CANADA

THESE DRAWINGS AND SPECIFICATIONS ARE THE PROPERTY OF EDAC INC.,AND SHALL NOT BE REPRODUCED, OR COPIED OR USED AS THE BASIS FOR THE MANUFACTURE OR SALE OF APPARATUS WITHOUT WRITTEN PERMISSION.