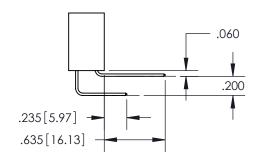

<u>Contact Dimensions:</u> 520-P.C. Tail .030x.018(0.76x0.46) - Tail LG=.175(4.45) .100 (2.54) Contact Spacing x .200 (5.08) Row Spacing

INSULATOR MATERIAL: THERMOPLASTIC PBT, UL 94V-0 CONTACT MATERIAL; COPPER TIN ALLOY CONTACT PLATING: GOLD ON THE MATING AREA, TIN PLATING ON THE CONTACT TAILS, NICKEL UNDERPLATE

ISSUE NUMBER ORIGINAL

1

**Contact Code 558** 

**Contact Code 559** 

Contact Code 560

- INSULATOR MATERIAL: THERMOPLASTIC POLYESTER, UL 94V-0
- DAP MATERIAL AVAILABLE UPON REQUEST
- CONTACT MATERIAL; COPPER ALLOY

CONTACT PLATING: GOLD ON THE MATING AREA, TIN PLATING ON THE CONTACT TAILS, NICKEL UNDERPLATE

\*FOR ALL OTHER SPECIFICATIONS REFER TO SHEET 3\*

## 345/395 SERIES CARD EDGE CONNECTOR CONTACT CODE 555,556,558,559,560 DIMENSIONS

YOUR CONNECTION TO QUALITY & SERVICE

**EDAC INC** TORONTO, ONTARIO CANADA

THESE DRAWINGS AND SPECIFICATIONS ARE THE PROPERTY OF EDAC INC.,AND SHALL NOT BE REPRODUCED, OR COPIED OR USED AS THE BASIS FOR THE MANUFACTURE OR SALE OF APPARATUS WITHOUT WRITTEN PERMISSION.