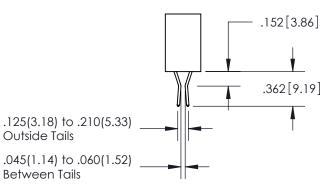

ISSUE NUMBER ORIGINAL

1

**Contact Code 558** 

**Contact Code 559** 

Contact Code 560

- INSULATOR MATERIAL: THERMOPLASTIC POLYESTER, UL 94V-0
- DAP MATERIAL AVAILABLE UPON REQUEST
- CONTACT MATERIAL; COPPER ALLOY

CONTACT PLATING: GOLD ON THE MATING AREA, TIN PLATING ON THE CONTACT TAILS, NICKEL UNDERPLATE

\*FOR ALL OTHER SPECIFICATIONS REFER TO SHEET 3\*