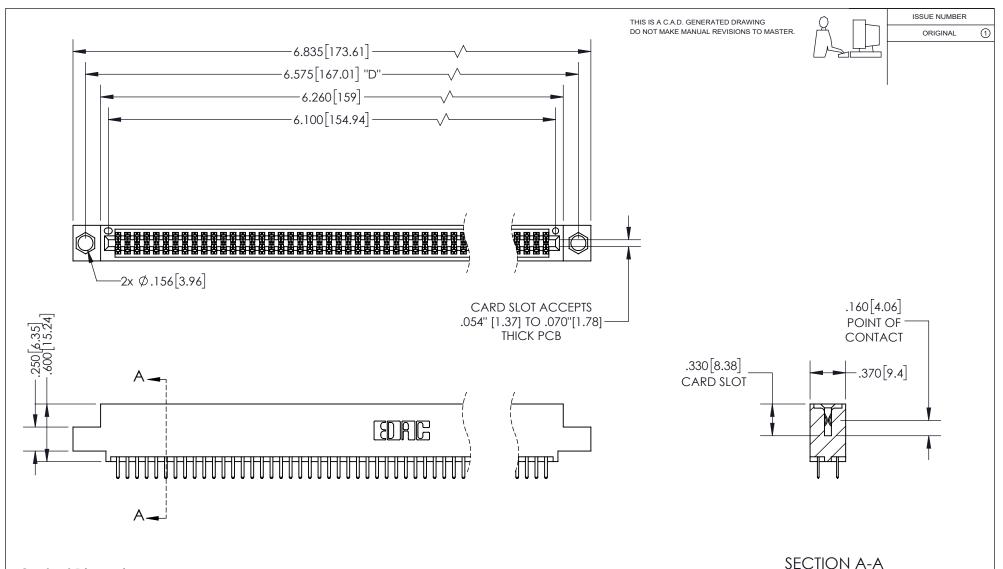

<u>Contact Dimensions:</u> 520-P.C. Tail .030x.018(0.76x0.46) - Tail LG=.175(4.45) .100 (2.54) Contact Spacing x .200 (5.08) Row Spacing

INSULATOR MATERIAL: THERMOPLASTIC PBT, UL 94V-0 CONTACT MATERIAL; COPPER TIN ALLOY CONTACT PLATING: GOLD ON THE MATING AREA, TIN PLATING ON THE CONTACT TAILS, NICKEL UNDERPLATE

## 345/395 SERIES CARD EDGE CONNECTOR PART NUMBER: 345-120-520-504

YOUR CONNECTION TO QUALITY & SERVICE

**EDAC INC** TORONTO, ONTARIO CANADA

THESE DRAWINGS AND SPECIFICATIONS ARE THE PROPERTY OF EDAC INC., AND SHALL NOT BE REPRODUCED, OR COPIED OR USED AS THE BASIS FOR THE MANUFACTURE OR SALE OF APPARATUS WITHOUT WRITTEN PERMISSION.

ISSUE NUMBER ORIGINAL

1

**Contact Code 558** 

**Contact Code 559** 

Contact Code 560

- INSULATOR MATERIAL: THERMOPLASTIC POLYESTER, UL 94V-0
- DAP MATERIAL AVAILABLE UPON REQUEST
- CONTACT MATERIAL; COPPER ALLOY

CONTACT PLATING: GOLD ON THE MATING AREA, TIN PLATING ON THE CONTACT TAILS, NICKEL UNDERPLATE

\*FOR ALL OTHER SPECIFICATIONS REFER TO SHEET 3\*