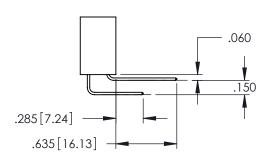

345-ENG-MASTER

**Contact Code 558** 

Contact Code 559

**Contact Code 560** 

INSULATOR MATERIAL: THERMOPLASTIC POLYESTER, UL 94V-0 DAP MATERIAL AVAILABLE UPON REQUEST

CONTACT MATERIAL; COPPER ALLOY CONTACT PLATING: GOLD ON THE MATING AREA, TIN PLATING ON THE CONTACT TAILS, NICKEL UNDERPLATE

345/395 SERIES CARD EDGE CONNECTOR CONTACT CODE 555,556,558,559,560 DIMENSIONS

YOUR CONNECTION TO QUALITY & SERVICE

ACAD REFERENCE NO. 345-ENG-MASTER DATE:MAY.16/2017 DRAWN: R.STA.MONICA 1:1 SHEET 2 OF 2 345-ENG-MASTER