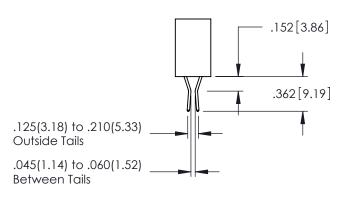

345/395 SERIES CARD EDGE CONNECTOR CONTACT CODE 555,556,558,559,560 DIMENSIONS

YOUR CONNECTION TO QUALITY & SERVICE

ACAD REFERENCE NO. 345-ENG-MASTER DATE:MAY.16/2017 DRAWN: R.STA.MONICA 1:1 SHEET 2 OF 2 345-ENG-MASTER