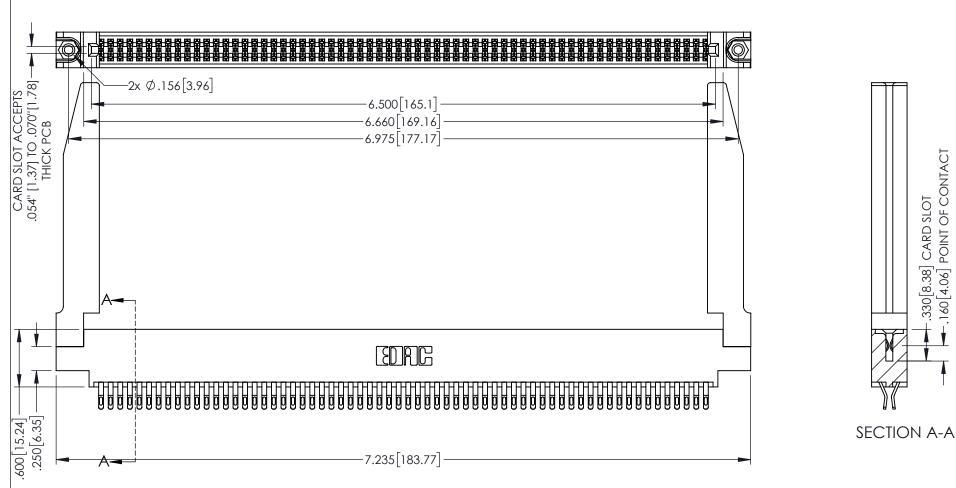

345/395 SERIES CARD EDGE CONNECTOR PART NUMBER: 345-128-555-878

YOUR CONNECTION TO QUALITY & SERVICE

| ACAD REFERENCE NO   | . 345-ENG-MASTER |
|---------------------|------------------|
| DRAWN: R.STA.MONICA | DATE:MAY.16/2017 |
| CHECKED:            | DATE:            |
| SCALE: 1:1          | SHEET 1 OF 2     |
| DRAWING NUMBER      | ISSUE            |

60[4.06] POINT OF CONTACT

1

INSULATOR MATERIAL: THERMOPLASTIC PBT BLACK, UL 94V-0

CONTACT MATERIAL; COPPER TIN ALLOY

CONTACT PLATING: GOLD ON THE MATING AREA, TIN PLATING ON THE CONTACT TAILS, NICKEL UNDERPLATE