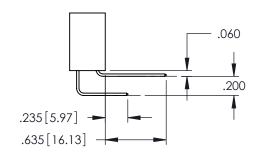

345-ENG-MASTER

**Contact Code 558** 

Contact Code 559

**Contact Code 560** 

INSULATOR MATERIAL: THERMOPLASTIC POLYESTER, UL 94V-0 DAP MATERIAL AVAILABLE UPON REQUEST

CONTACT MATERIAL; COPPER ALLOY CONTACT PLATING: GOLD ON THE MATING AREA, TIN PLATING ON THE CONTACT TAILS, NICKEL UNDERPLATE

345/395 SERIES CARD EDGE CONNECTOR CONTACT CODE 555,556,558,559,560 DIMENSIONS

YOUR CONNECTION TO QUALITY & SERVICE

ACAD REFERENCE NO. 345-ENG-MASTER DATE:MAY.16/2017 DRAWN: R.STA.MONICA 1:1 SHEET 2 OF 2 345-ENG-MASTER