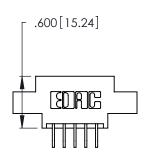

Contact Dimensions:
559-90 Degree Bend (Code 541 Contacts)
See Sheet 2 for Contact Code 555, 556, 558, 559, 560 Dimensions

THIS IS A C.A.D. GENERATED DRAWING DO NOT MAKE MANUAL REVISIONS TO MASTER.

ISSUE NUMBER

ORIGINAL

.054 [1.37] to .070 [1.78] Thick P.C. Board .330 [8.38] Card Slot .160 [4.07] Point of Contact

Card Slot Accepts

INSULATOR MATERIAL: THERMOPLASTIC POLYESTER, UL 94V-0 CONTACT MATERIAL; COPPER, NICKEL, TIN ALLOY CA-725

CONTACT PLATING: GOLD ON THE MATING AREA, TIN-LEAD ON THE CONTACT TAILS, NICKEL UNDERPLATE

346/396 SERIES CARD EDGE CONNECTOR PART NUMBER: 346-010-559-804

YOUR CONNECTION TO QUALITY & SERVICE

**EDAC INC** TORONTO, ONTARIO CANADA