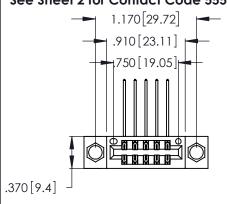

Contact Dimensions:
559-90 Degree Bend (Code 541 Contacts)
See Sheet 2 for Contact Code 555, 556, 558, 559, 560 Dimensions

THIS IS A C.A.D. GENERATED DRAWING DO NOT MAKE MANUAL REVISIONS TO MASTER.

ISSUE NUMBER

ORIGINAL

.054 [1.37] to .070 [1.78] Thick P.C. Board .330 [8.38] Card Slot .160 [4.07] Point of Contact

Card Slot Accepts

INSULATOR MATERIAL: THERMOPLASTIC POLYESTER, UL 94V-0 CONTACT MATERIAL; COPPER, NICKEL, TIN ALLOY CA-725

CONTACT PLATING: GOLD ON THE MATING AREA, TIN-LEAD ON THE CONTACT TAILS, NICKEL UNDERPLATE

346/396 SERIES CARD EDGE CONNECTOR PART NUMBER: 346-010-559-804

YOUR CONNECTION TO QUALITY & SERVICE

**EDAC INC** TORONTO, ONTARIO CANADA