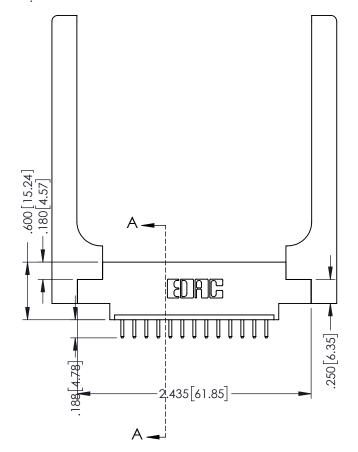

THIS IS A C.A.D. GENERATED DRAWING DO NOT MAKE MANUAL REVISIONS TO MASTER.



ISSUE NUMBER

ORIGINAL

1





346/396 SERIES CARD EDGE CONNECTOR PART NUMBER: 346-013-520-658

YOUR CONNECTION TO QUALITY & SERVICE

**EDAC INC** TORONTO, ONTARIO CANADA

THESE DRAWINGS AND SPECIFICATIONS ARE THE PROPERTY OF EDAC INC., AND SHALL NOT BE REPRODUCED,OR COPIED OR USED AS THE BASIS FOR THE MANUFACTURE OR SALE OF APPARATUS WITHOUT WRITTEN PERMISSION.

|  | ACAD REFERENCE NO. |       | 346-ENG-MASTER   |       |
|--|--------------------|-------|------------------|-------|
|  | DRAWN:             | J.LEE | DATE: APR. 22/09 |       |
|  | CHECKED:           |       | DATE:            |       |
|  | SCALE:             | 1:1   | SHEET            | OF 2  |
|  | DRAWING NUMBER     |       |                  | ISSUE |

346-ENG-MASTER

SECTION A-A







ISSUE NUMBER ORIGINAL 1



## **Contact Code 555**

## **Cont