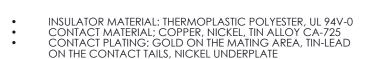

## **Contact Code 556**

INSULATOR MATERIAL: THERMOPLASTIC POLYESTER, UL 94V-0 CONTACT MATERIAL; COPPER, NICKEL, TIN ALLOY CA-725 CONTACT PLATING: GOLD ON THE MATING AREA, TIN-LEAD

ON THE CONTACT TAILS, NICKEL UNDERPLATE