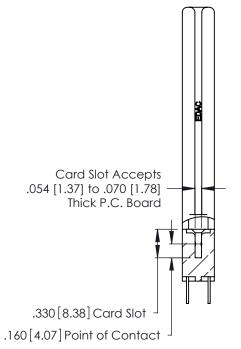

THIS IS A C.A.D. GENERATED DRAWING DO NOT MAKE MANUAL REVISIONS TO MASTER.

ISSUE NUMBER

ORIGINAL

1

**Contact Code 555** 

Contact Code 556

**Contact Code 558** 

**Contact Code 559** 

**Contact Code 560** 

INSULATOR MATERIAL: THERMOPLASTIC POLYESTER, UL 94V-0 CONTACT MATERIAL; COPPER, NICKEL, TIN ALLOY CA-725 CONTACT PLATING: GOLD ON THE MATING AREA, TIN-LEAD

ON THE CONTACT TAILS, NICKEL UNDERPLATE