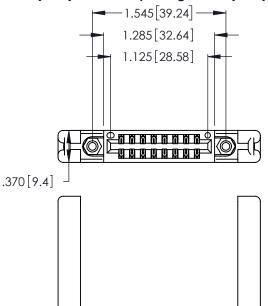

Contact Dimensions: 500-Wire Hole .050x.025 (1.27x0.64) - Tail LG. =.260 (6.60) .125 (3.18) Contact Spacing x .250 (6.35) Row Spacing

.600 [15.24] 

INSULATOR MATERIAL: THERMOPLASTIC POLYESTER, UL 94V-0 CONTACT MATERIAL; COPPER, NICKEL, TIN\_ALLOY CA-725

CONTACT PLATING: GOLD ON THE MATING AREA, TIN-LEAD ON THE CONTACT TAILS, NICKEL UNDERPLATE

THIS IS A C.A.D. GENERATED DRAWING DO NOT MAKE MANUAL REVISIONS TO MASTER.

ISSUE NUMBER

1

ORIGINAL

346/396 SERIES CARD EDGE CONNECTOR PART NUMBER: 346-016-500-858