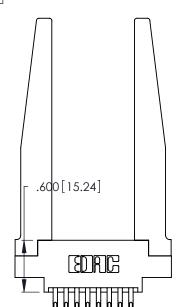

<u>Contact Dimensions:</u>
555-Extender Board Bend (Code 500 Contacts)
See Sheet 2 for Contact Code 555, 556, 558, 559, 560 Dimensions

.370 [9.4]

1.125 [28.58]

10 0 0 0 0 0 0 0

INSULATOR MATERIAL: THERMOPLASTIC POLYESTER, UL 94V-0 CONTACT MATERIAL; COPPER, NICKEL, TIN\_ALLOY CA-725

CONTACT PLATING: GOLD ON THE MATING AREA, TIN-LEAD ON THE CONTACT TAILS, NICKEL UNDERPLATE

THIS IS A C.A.D. GENERATED DRAWING DO NOT MAKE MANUAL REVISIONS TO MASTER.

ISSUE NUMBER ORIGINAL 1

346/396 SERIES CARD EDGE CONNECTOR PART NUMBER: 346-016-555-878