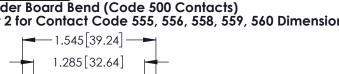

<u>Contact Dimensions:</u>
555-Extender Board Bend (Code 500 Contacts)
See Sheet 2 for Contact Code 555, 556, 558, 559, 560 Dimensions

.370 [9.4]

1.125 [28.58]

10 0 0 0 0 0 0 0

INSULATOR MATERIAL: THERMOPLASTIC POLYESTER, UL 94V-0 CONTACT MATERIAL; COPPER, NICKEL, TIN\_ALLOY CA-725