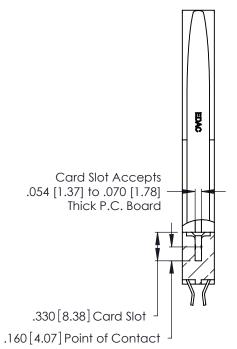

THIS IS A C.A.D. GENERATED DRAWING DO NOT MAKE MANUAL REVISIONS TO MASTER.

ISSUE NUMBER

ORIGINAL

1

**Contact Code 555** 

Contact Code 556

**Contact Code 558** 

**Contact Code 559** 

**Contact Code 560** 

INSULATOR MATERIAL: THERMOPLASTIC POLYESTER, UL 94V-0 CONTACT MATERIAL; COPPER, NICKEL, TIN ALLOY CA-725 CONTACT PLATING: GOLD ON THE MATING AREA, TIN-LEAD

ON THE CONTACT TAILS, NICKEL UNDERPLATE