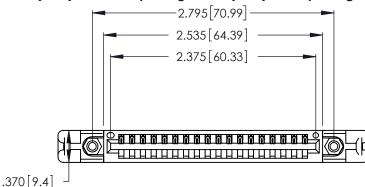

Contact Dimensions: 521-P.C. Tail .025 Sq. (0.64 Sq.) - Tail LG. =.150 (3.81) .125 (3.18) Contact Spacing x .250 (6.35) Row Spacing

THIS IS A C.A.D. GENERATED DRAWING DO NOT MAKE MANUAL REVISIONS TO MASTER.

Card Slot Accepts .054 [1.37] to .070 [1.78] Thick P.C. Board

.330 [8.38] Card Slot .160 [4.07] Point of Contact ISSUE NUMBER

ORIGINAL

1

346/396 SERIES CARD EDGE CONNECTOR PART NUMBER: 346-018-521-158

YOUR CONNECTION TO QUALITY & SERVICE