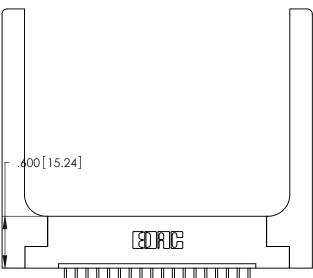

Card Slot Accepts .054 [1.37] to .070 [1.78] Thick P.C. Board

.330 [8.38] Card Slot .160 [4.07] Point of Contact ISSUE NUMBER

ORIGINAL

1

346/396 SERIES CARD EDGE CONNECTOR PART NUMBER: 346-018-521-158

YOUR CONNECTION TO QUALITY & SERVICE

**EDAC INC** TORONTO, ONTARIO CANADA

THESE DRAWINGS AND SPECIFICATIONS ARE THE PROPERTY OF EDAC INC.,AND SHALL NOT BE REPRODUCED, OR COPIED OR USED AS THE BASIS FOR THE MANUFACTURE OR SALE OF APPARATUS WITHOUT WRITTEN PERMISSION.