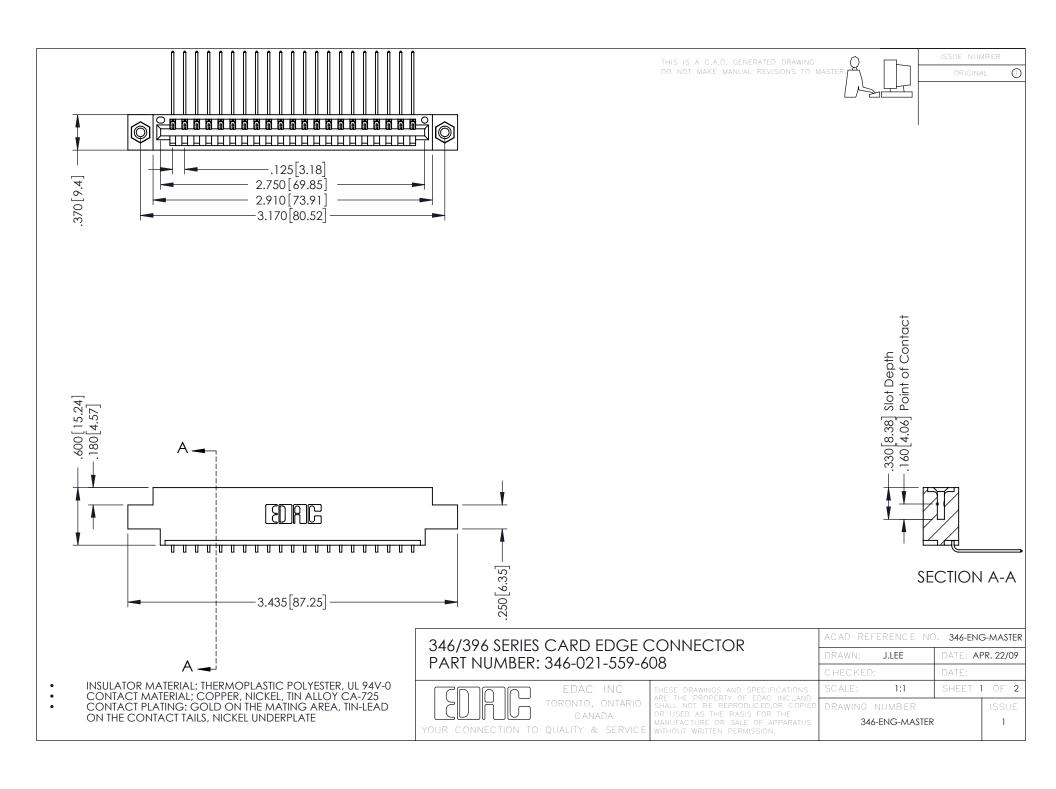

## 346/396 SERIES CARD EDGE CONNECTOR CONTACT CODE 555,556,558,559,560 DIMENSIONS

YOUR CONNECTION TO QUALITY & SERVICE

|   | ACAD REFERENCE NO. 346-ENG-MASTER |                  |
|---|-----------------------------------|------------------|
|   | DRAWN: J.LEE                      | DATE: APR. 22/09 |
|   | CHECKED:                          | DATE:            |
|   | SCALE: 1:1                        | SHEET 2 OF 2     |
| D | DRAWING NUMBER                    | ISSUE            |